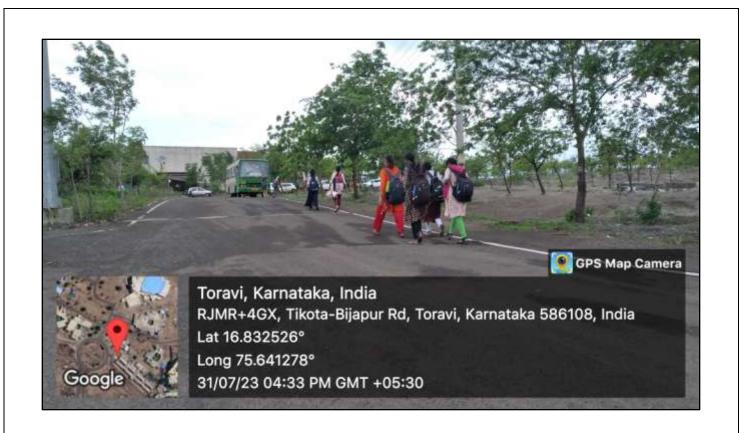

# KSRTC BUS running from Main Bus Station and Railway Station to University

- Geo-tagged Photographs
- Letter to KSRTC