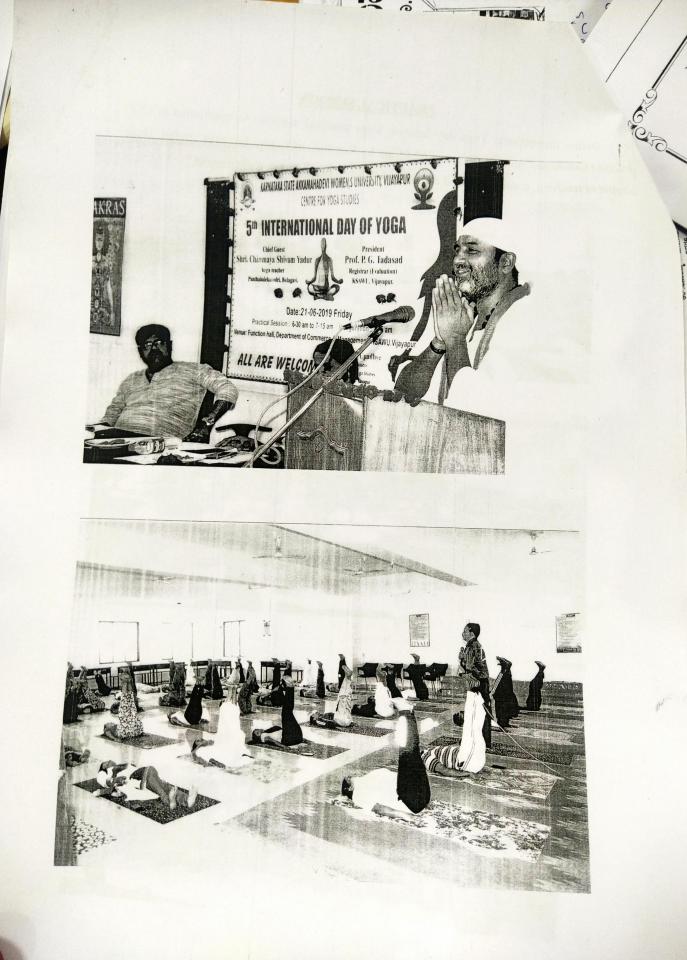

### Report on Celebration of FIFTH INTERNATIONAL DAY OF YOGA

Date 21.06.2019 Time: 06.30 AM To 9.00 AM Venue: Function hall, Department of Commerce & Management Karnataka State Akkamahadevi Women's University, Vijayapura

### INTRODUCTAION

00

**Event:** Fifth International Day of Yoga Celebration **Organizer:** Centre for Yoga studies, KSAWU, Vijayapur **Date:** 21<sup>st</sup> June 2019

Time: 6.30 AM To 9.00 AM

Venue: Function Hall. Department of M.com, Dept Jnanashakti campus, KS AWU, Vijayapur

### INAUGURAL FUNCTION

The Fifth International Day of Yoga was celebrated on 21/06/2019 from 6.30 am to 9.30 am; Before Function started yoga practical session (As mentioned in UGC Protocol) was practiced by students and faculties of University. The function was started with the prayer by PGDYS students. Dr.Jyothi A Upadhye, Coordinator, Centre for Yoga Studies welcomed the Chief Guest Shri. Chinmaya Shivam, Yadoor, Yoga Teacher, Dist: Belgaum and President of the yoga day function Prof.P. G. Tadasad, Registrar (Evaluation) Karnataka State Akkamahadevi Women's University, Vijayapur, & gatherings and deliver the keynote address. Dr. Jyoti Upadhye. Co-ordinator Centre for yoga studies, introduced the dignitaries to the audience. Fifth International Yoga Day of Yoga was inaugurated by watering the plant by the dignitaries. The Chief guest, President and other dignitaries were honored by presenting rose and books.

### PRACTICAL SESSION

Before International Yoga day function Yoga practical session (As mentioned in UGC protocol) Conducted from 06.30 am to 07.15 am by Faculties of Centre for yoga studies. Huge number of teaching, nonteaching and students of different departments were present