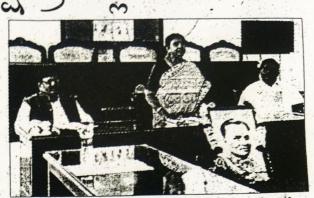

3(2)

ವಿಜಯಪುರದ ಕರ್ನಾಟಕ ರಾಜ್ಯ ಅಕ್ಕಮಹಾದೇವಿ ಮಹಿಳಾ ವಿಶ್ವವಿದ್ಯಾನಿಲಯದ ದೈಹಿಕ ಶಿಕ್ಷಣ ನಿರ್ದೇಶನಾಲಯ ಹಾಗೂ ದೈಹಿಕ ಶಿಕ್ಷಣ ಅಧ್ಯಯನ ಮತ್ತು ಕ್ರೀಡಾ ವಿಷ್ಣಾನ ವಿಭಾಗದ ಸಹಯೋಗದಲ್ಲಿ ಹಮ್ಮಿಕೊಂಡಿದ್ದ 'ರಾಷ್ಟ್ರೀಯಕ್ರೀಡಾ ದಿನಾಚರಣೆ' ಅಂಗವಾಗಿ ನಡೆದ ವಿಶೇಷ ಉಪನ್ಮಾಸ ಕಾರ್ಯಕ್ರಮದಲ್ಲಿ ಅವರು ಮಾತನಾಡಿದರು.

ಸಮಾಜವನ್ನು ಕಟ್ಟುವಲ್ಲಿ ಹಾಗೂ ಸಮಾಜದ ಅಂಕು-ಡೊಂಕುಗಳನ್ನು ತಿದ್ದುವಲ್ಲಿ ಕ್ರೀಡೆಯೂ ಸಹ ಪ್ರಮುಖ ಪಾತ್ರ ನಿರ್ವಹಿಸುತ್ತದೆ ಎಂದರೆ ತಪ್ಪಾಗಲಾರದು. ಕ್ರೀಡೆ ಯಾವತ್ತೂ ಕ್ರೀಡಾಪಟುಗಳ ಬದುಕನ್ನು ಕಟ್ಟಿಕೊಡುತ್ತದೆ. ಆದ್ದ ರಿಂದ ನಾವು ಕ್ರೀಡಾಕ್ಷೇತ್ರದಲ್ಲಿ ಅತ್ತ್ಯುನ್ನತ ಸಾಧನೆ ಮಾಡಿರುವ ಮೇಜರ್ ಧ್ಯಾನಚಂದ್ ಸೇರಿದಂತೆ ಇನ್ನೂ ಅನೇಕ ಕ್ರೀಡಾ

Participation of the participation

ನಿಣಯನುರದ ಅಕ್ಕಮಹಾದೇವಿ ಮಹಿಟಾ ವಿ.ವಿ.ಯಲ್ಲ ರಾಷ್ಟ್ರೀಯ ಕ್ರೀಡಾ ದಿನಾಹರಣೆ ಪ್ರಯುಕ್ತ ಶಾಪನ್ಯಾಸ ಕಾರ್ಯಕ್ರಮ ನಡೆಂಬತು.

### ಸಾಧಕರ ಜೀವನ ಸಾಧನೆ ಬಗ್ಗೆ ಮುಂದಿನ ಪೀಳಿಗೆಯ ಕ್ರೀಡಾವಟುಗಳಿಗೆ ತಿಳಿಸಿ, ಅವರಿಗೆ ಮಾರ್ಗದರ್ಶನ ನೀಡಬೇಕು' ಎಂದರು. ಧ್ಯಾನಚಂದ್ ಅವರ ಬಾಲ್ಯ, ಜೀವನ ಹಾಗೂ ಕ್ರೀಡಾಜೀವನದ ಸಾಧನೆಗಳ ಕುರಿತು ಉಪನ್ಮಾಸ ನೀಡಿದರು.

ಮಹಿಳಾ ವಿವಿಯ ಮೌಲ್ಯಮಾಪನಾ ಕುಲಸಚಿವ ಪ್ರೊ.ಪಿ.ಜಿ.ತಡಸಧ ಮಾತನಾಡಿ, ಪ್ರಸ್ತುತ ಭಾರತ ಕ್ರೀಡಾಕ್ಷೇತ್ರದಲ್ಲಿ ಸಾಕಷ್ಟು ಯಶಸ್ಸು ಕಂಡಿದೆ. ಅದರಂತೆ ನಾವು ಮತ್ತೇ ಭಾರತೀಯ ಹಳೆಯ ದೇಸಿ ಕ್ರೀಡೆಗಳನ್ನು ಮನಶ್ಚೇತನಗೊಳಿಸುವ ಕಾರ್ಯಆಗಬೇಕಿದೆ. ಅಂದಾಗ ಮಾತ್ರ ನಾವು ಕ್ರೀಡಾ ದಂತಕಥೆ ಧ್ಯಾನಚಂದ್ ಅವರಿಗೆ ನಿಜವಾದ ಗೌರಗಸಲ್ಲಿಸಿದಂತಾಗುತ್ತದೆ' ಎಂದರು. ಅಧ್ಯಕ್ಷತೆ ವಹಿಸಿದ್ದ ಮಹಿಳಾ ವಿವಿಯ ಪ್ರಧಾರ ಕುಲಪತಿ ಪ್ರೊಒಂಕಾರ ಕಾಕಒ ಮಾತನಾಡಿ, 'ಧ್ಯಾನಚಂದ್ ಅವರ ಇಡೀ ಕುಟುಂಬ ತಮ್ಮನ್ನು ತಾವು ಕ್ರೀಡಾಕ್ಷೇತ್ರಕ್ಕೆ ಸಮರ್ಪಿಸಿದ್ದಾರೆ. ಅಂಥ ಮಹಾನ್ ಸಾಧಕರ ಹೆಸರಿನಲ್ಲಿ ರಾಷ್ಟ್ರೀಯ ಕ್ರೀಡಾ ದಿನ ಆಚರಿಸುವುದು ಅರ್ಥಪೂರ್ಣವಾಗಿದೆ. ದೇಶಪ್ರೇಮ ಮೆರೆದಿರುವ ಮೇಜರ್ ಧ್ಯಾನಚಂದ್ ನಮಗೆಲ್ಲ ಮಾದರಿ. ಅವರ ಜೀವನ ಸಾಧನೆಗಳು ನಮ್ಮ ಮುಂದಿನ ಯುವ ಪೀಳಿಗೆಗೆ ಮಾದರಿಯಾಗಬೇಕು. ಅವರ ಯಶಸ್ಸಿನ ಹಾದಿಯಲ್ಲಿ ಯುವ ಕ್ರೀಡಾಪಟುಗಳು ಮುನ್ನಡೆಯಬೇಕು ಎಂದರು. ಕುಲಸಚಿವೆ ಮೊ, ಆರ್.ಸುನಂದಮ್ಮ ಆರ್ಥಿಕ ಅಧಿಕಾರಿ ಪ್ರೊ.ವಿಜಯಾಕೊರಿಶೆಟ್ಟಿ, ದೈಹಿಕ ಶಿಕ್ಷಣ ನಿರ್ದೇಶನಾಲಯದ ಡಾ.ಜ್ಯೋತಿ ಉಪಾಧ್ಯೆ ಇದ್ದರು.

ದೈಹಿಕ ಶಿಕ್ಷಣ ಅಧ್ಯಯನ ಮತ್ತು ಕ್ಷೀಡಾ ವಿಜ್ಞಾನ ವಿಭಾಗದ ಮು್ರಿಸ್ಮ ಪ್ರೊಡಿ.ಎಂ.ಜ್ಯೋತಿ, ಡಾ.ಸಕ್ಪಾಲ ಹೂವಣ್ಣ, ಡಾ.ರಾಜಕುಮಾರ ಮಾಲಿಪಾಟೀಲ ಕಾರ್ಯಕ್ರಮ ನಿರ್ವಹಿಸಿದರು.

Event: Celeboation of Sports day. Date: 20.8.2020. Resource person: Prof-Tadsad, Repression Evaluation Dept: Physical Education ಮಹಿಳೆಯರು ಕ್ರೀಡಾ ಕ್ಷೇತ್ರದಲ್ಲಿ ಮುಂಬರಲಿ