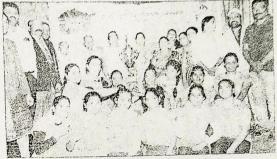

ವಿಜಯಪುರ: ಹೊಸದಿಲ್ಲಿಯಲ್ಲಿ ನಡೆದ 6ನೇ ವಿವಿಯ ವಾಣಿಜ್ಯಶಾಸ್ತ್ರ ವಿಭಾಗದ ವಿದ್ಯಾರ್ಥಿನಿ ರಾಣಿ ರಾಷ್ಟ್ರೀಯ ಟೆಕ್ವಾಂಡೋ ಚಾಂಪಿಯನ್ ಶಿಪ್ 2019 ನಡುವಿನಮನಿ, ರಶ್ಮಿ ಇನಾಮದಾರ ಸ್ವರ್ಣ ಪದಕ

ಸ್ಪರ್ಧಾಳುಗಳು ಈ ಚಾಂಪಿಯನ್ ಶಿಪ್ ನಲ್ಲಿ ತರಬೇತುದಾರ ದುರ್ಗೇಶ ಆಹೇರಿ ತರಬೇತಿ ನೀಡಿದ್ದರು. ಭಾಗಿಯಾಗಿದ್ದರು. ಆ ಎಲ್ಲರಲ್ಲೂ ನಾವೇನೂ ಕಮ್ಮಿ ಇಲ್ಲ ಎಂದು ಪ್ರದರ್ಶನ ತೋರಿದ ವಿವಿಯ ವಿಶ್ವವಿದ್ಯಾಲಯದ ಕುಲಪತಿ ಪ್ರೊಸಬಹಾ ಭೂಮಿಗೌಡ, ವಿದ್ಯಾರ್ಥಿ ನಿಯರು ಬಂಗಾರ, ರಜತ, ಕಂಚಿನ ಪದಕಗಳನ್ನು ಕುಲಸಚಿವೆ ಆರ್.ಸುನಂದಮ್ಮ, ದೈಹಿಕ ಶಿಕ್ಷಣ ವಿಭಾಗದ ಮುಡಿಗೇರಿಸಿಕೊಳ್ಳುವಲ್ಲಿ ಯಶಸ್ವಿಯಾಗಿದ್ದಾರೆ.

10

ರ ಕರಾಟೆ ಸ್ಪರ್ಧೆಯಲ್ಲಿ ಭಾಗಿಯಾದ ಕರ್ನಾಟಕ ಪಡೆದರೆ, ಅರ್ಥಶಾಸ್ತ್ರೆ ವಿಭಾಗದ ಐಶ್ವರ್ಯ ಇವನಗಿ ರಾಜ್ಯ ಅಕ್ಕಮಹಾದೇವಿ ಮಹಿಳಾ ವಿಶ್ವವಿದ್ಯಾಲಯದ ರಜತ ಪದಕ ಹಾಗೂ ಬಂದವ್ನ ಪೂಜಾರಿ, ಶೋಭಾ ವಿದ್ಯಾರ್ಥಿನಿಯರು ಜಯ ಸಾಧಿಸಿದ್ದಾರೆ. ದೊಡಮನಿ ಕಂಚಿನ ಪದಕಗಳನ್ನು ಪಡೆಯುವ ಮೂಲಕ ದೇಶದ ಹಲವಾರು ರಾಜ್ಯಗಳಿಂದ ಆಗಮಿಸಿದ ಗೆಲುವಿನ ನಗೆ ಬೀರಿದ್ದಾರೆ. ವಿಶ್ವವಿದ್ಯಾನಿಲಯದ ಕರಾಟೆ

7-1-8(30) 2-1.9 (2.0.

ಕರಾಟೆಯಲ್ಲಿ ವಿದ್ಯಾರ್ಥಿನಿಯರ ಸಾಧನೆಗೆ ನಿರ್ದೇಶಕಿ ಡಾ.ಜ್ಯೋತಿ ಉಪಾಧ್ಯೆ, ಪ.ಜಾ/ಪ.ಪ ಘಟಕದ ಈ ಚಾಂಪಿಯನ್ ಶಿಪ್ ಸ್ಪರ್ಧೆಯಲ್ಲಿ ಭಾಗಿಯಾದ ನಿರ್ದೇಶಕ ಡಾ.ಸಕ್ಪಾಲ್ ಹೂವಣ್ಣ ಹರ್ಷ ವ್ಯಕ್ತಪಡಿಸಿದ್ದಾರೆ (

Event: Selicitation for student participated in. National Tackwordo chapmpionship 2019 Pate: 04/11/2019 Somyula Kannataka page No-4