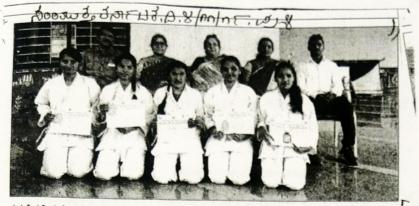

2.1.8(30)

Event: Role of Sports in Healthy wellbeing Date: 20/2/2022, Porojavani, Pagez Dept: Dept of Physical Education. Resource Peason; Dr. R. V. Gauga Shetty.

ನವದೆಹಲಿಯಲ್ಲಿ ಜರುಗಿದ ಕರಾಟೆಯಲ್ಲಿ ಸಾಧನೆ ತೋರಿದ ಅಕ್ಕಮಹಾದೇವಿ ಮಹಿಳಾ ವಿ.ವಿ. ವಿದ್ಯಾರ್ಥಿನಿಯರು. 🗡 ರಾಷ್ಟ್ರೀಯ ಟೆಕ್ವಾಂಡೋ ಚಾಂಪಿಯನ್ ಶಿಪ್ ಮಹಿಳಾ ವಿವಿ ಸಾಧನೆ

ವಿಜಯಪುರ: ಹೊಸದಿಲ್ಲಿಯಲ್ಲಿ ನಡೆದ 6ನೇ ವಿವಿಯ ವಾಣಿಜ್ಯಶಾಸ್ತ್ರ ವಿಭಾಗದ ವಿದ್ಯಾರ್ಥಿನಿ ರಾಣಿ ರಾಷ್ಟ್ರೀಯ ಟೆಕ್ವಾಂಡೋ ಚಾಂಪಿಯನ್ ಶಿಪ್ 2019 ನಡುವಿನಮನಿ, ರಶ್ಮಿ ಇನಾಮದಾರ ಸ್ವರ್ಣ ಪದಕ

ಸ್ಪರ್ಧಾಳುಗಳು ಈ ಚಾಂಪಿಯನ್ ಶಿಪ್ ನಲ್ಲಿ ತರಬೇತುದಾರ ದುರ್ಗೇಶ ಆಹೇರಿ ತರಬೇತಿ ನೀಡಿದ್ದರು. ಭಾಗಿಯಾಗಿದ್ದರು. ಆ ಎಲ್ಲರಲ್ಲೂ ನಾವೇನೂ ಕಮ್ಮಿ ಇಲ್ಲ ಎಂದು ಪ್ರದರ್ಶನ ತೋರಿದ ವಿವಿಯ ವಿಶ್ವವಿದ್ಯಾಲಯದ ಕುಲಪತಿ ಪ್ರೊಸಬಹಾ ಭೂಮಿಗೌಡ, ವಿದ್ಯಾರ್ಥಿ ನಿಯರು ಬಂಗಾರ, ರಜತ, ಕಂಚಿನ ಪದಕಗಳನ್ನು ಕುಲಸಚಿವೆ ಆರ್.ಸುನಂದಮ್ಮ, ದೈಹಿಕ ಶಿಕ್ಷಣ ವಿಭಾಗದ ಮುಡಿಗೇರಿಸಿಕೊಳ್ಳುವಲ್ಲಿ ಯಶಸ್ವಿಯಾಗಿದ್ದಾರೆ.

10

ರ ಕರಾಟೆ ಸ್ಪರ್ಧೆಯಲ್ಲಿ ಭಾಗಿಯಾದ ಕರ್ನಾಟಕ ಪಡೆದರೆ, ಅರ್ಥಶಾಸ್ತ್ರೆ ವಿಭಾಗದ ಐಶ್ವರ್ಯ ಇವನಗಿ ರಾಜ್ಯ ಅಕ್ಕಮಹಾದೇವಿ ಮಹಿಳಾ ವಿಶ್ವವಿದ್ಯಾಲಯದ ರಜತ ಪದಕ ಹಾಗೂ ಬಂದವ್ನ ಪೂಜಾರಿ, ಶೋಭಾ ವಿದ್ಯಾರ್ಥಿನಿಯರು ಜಯ ಸಾಧಿಸಿದ್ದಾರೆ. ದೊಡಮನಿ ಕಂಚಿನ ಪದಕಗಳನ್ನು ಪಡೆಯುವ ಮೂಲಕ ದೇಶದ ಹಲವಾರು ರಾಜ್ಯಗಳಿಂದ ಆಗಮಿಸಿದ ಗೆಲುವಿನ ನಗೆ ಬೀರಿದ್ದಾರೆ. ವಿಶ್ವವಿದ್ಯಾನಿಲಯದ ಕರಾಟೆ

7-1-8(30) 2-1.9 (2.0.

ಕರಾಟೆಯಲ್ಲಿ ವಿದ್ಯಾರ್ಥಿನಿಯರ ಸಾಧನೆಗೆ ನಿರ್ದೇಶಕಿ ಡಾ.ಜ್ಯೋತಿ ಉಪಾಧ್ಯೆ, ಪ.ಜಾ/ಪ.ಪ ಘಟಕದ ಈ ಚಾಂಪಿಯನ್ ಶಿಪ್ ಸ್ಪರ್ಧೆಯಲ್ಲಿ ಭಾಗಿಯಾದ ನಿರ್ದೇಶಕ ಡಾ.ಸಕ್ಪಾಲ್ ಹೂವಣ್ಣ ಹರ್ಷ ವ್ಯಕ್ತಪಡಿಸಿದ್ದಾರೆ (

Event: Selicitation for student participated in. National Tackwordo chapmpionship 2019 Pate: 04/11/2019 Somyula Kannataka page No-4