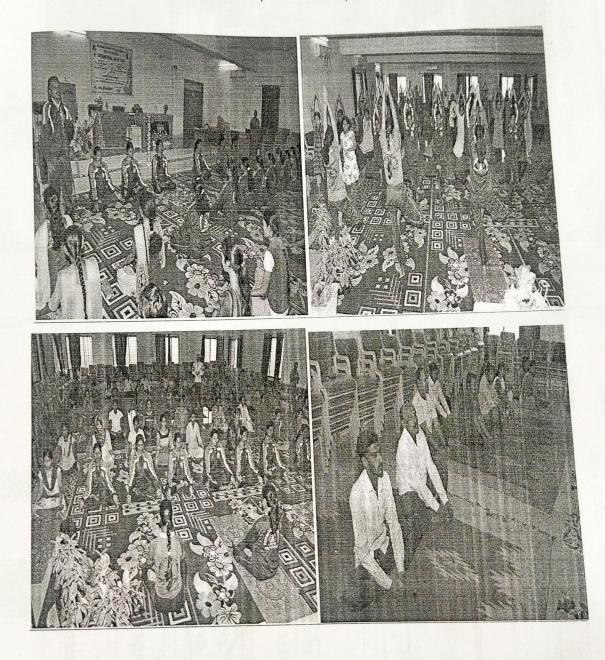

### PRACTICAL SESSION

Before International Yoga day function Yoga practical session (As mentioned in UGC protocol) Conducted from 06.30 am to 07.15 am by Faculties of Centre for yoga studies. Huge number of teaching, nonteaching and students of different departments were present

### PRACTICAL SESSION

Before International yoga day function Yoga practical session(As mentioned in UGC protocol) conducted from 6.30 am to 7.15 am by the Faculties of Centre for yoga studies. Huge number of teaching, non teaching and students of different departments were present.