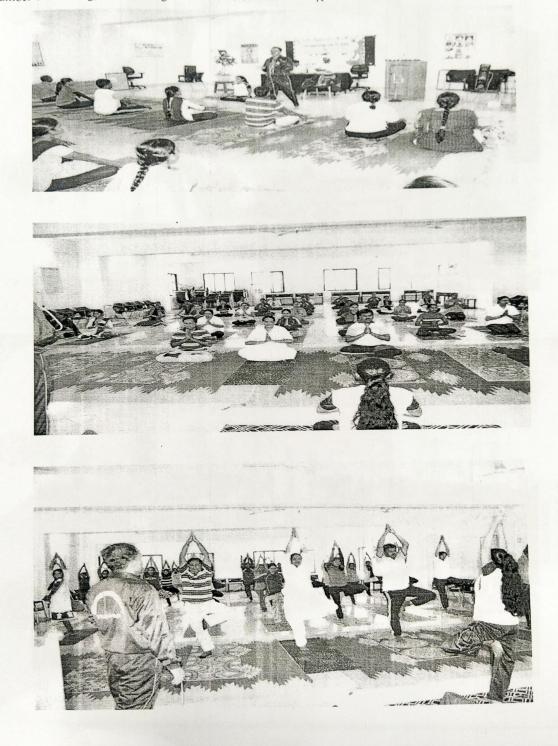

### PRACTICAL SESSION

Before International Yoga day function Yoga practical session (As mentioned in UGC protocol) Conducted from 06.30 am to 07.15 am by Faculties of Centre for yoga studies. Huge number of teaching, nonteaching and students of different departments were present

### PRACTICAL SESSION

Before International yoga day function Yoga practical session(As mentioned in UGC protocol) conducted from 6.30 am to 7.15 am by the Faculties of Centre for yoga studies. Huge number of teaching, non teaching and students of different departments were present.