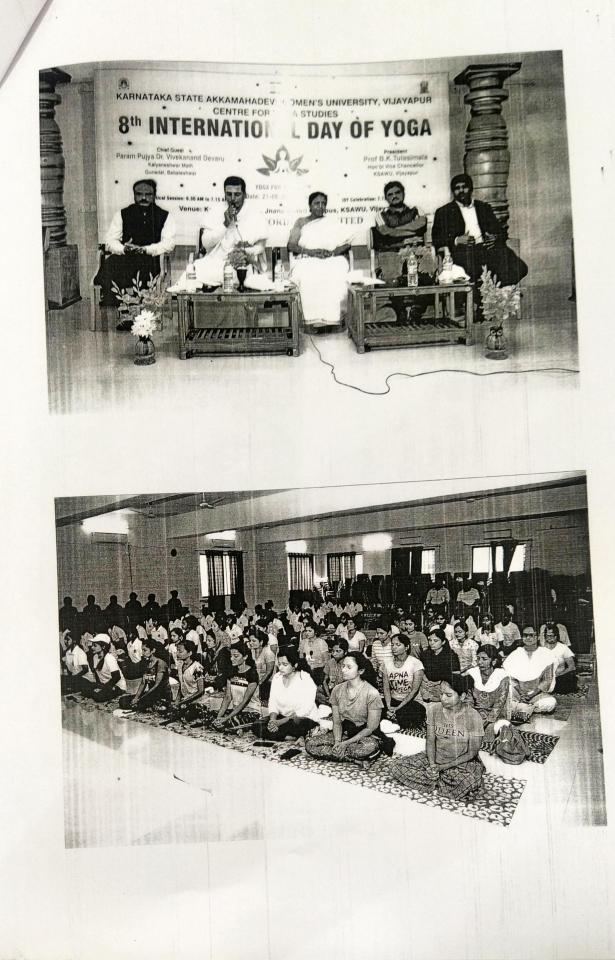

, ತೊರವಿ 4ನೇ ಅಂತರಾಕ್ಷೀಯ ಯೋಗ ಬಿನಾಚರಣೆ ಆಕೃಮಹಾದೇವಿ ದುಹಿಳಾ ವಿಶ್ವವಿದ್ಯಾನಿಲಯ. ವಿಜಯಪುರ ಅಕ್ಕಮಹಾದೇವಿ ಮಹಿಳಾ ವಿಶ್ವವಿದ್ಯಾನಿಲಯ. ವಿಜಯಪುರ \* ಸರ್ವಲಗೂ ಅದರದ ಸುಸ್ತಾಗರ \* ಪ್ರೊ. ಎಲ್. ಆರ್. ನಾಯಕ ಡಾ. ಜ್ಯೋಲಿ ಉಪಾಧ್ಯ ಯೋಗ ಅಧ್ಯಯನ ಕೇಂದ್ರ ಉದ್ಘಾಟಕರು ಮತ್ತು ಮುಖ್ಯ ಅತಿಥಿಗಳು ಪತಂಜಲಿ ಯೋಗ ಕೇಂದ್ರ. ವಿಜಯಮರ ಗುರುವಾರ ದಿನಾಂಕ : 21-06-2018 ಶ್ರೀಮತಿ ಶ್ರೀದೇಖ ಹೂಗಾರ ಯೋಗ ಅಧ್ಯಯನ ಕೇಂದ್ರ. ॥ ಯೋಗ : ಕರ್ಮಸು ಕೌಶಲಮ್ ॥ zooieczed. ಕುಲಸಚಿವರು. व्येक्तम छहुर्हत. ಅಧ್ಯಕ್ಷತೆ 0 ಯೋಗ ಪ್ರಾತ್ಯಕ್ಷಿಕೆ ಬೆಳಗ್ಗೆ 06-30 ರಿಂದ \* ಉದ್ಘಾಟನಾ ಸಮಾರಂಭ ಬೆಳಗ್ಗೆ 07-15 ರಿಂದ ಬಾಕ್-ಮೊಸ್ಟ ಅಕ್ರಮಹಾದೇವಿ ಮಹಿಳಾ ವಿಶ್ವವಿದ್ಯಾನಿಲಯ, ವಿಜಯಪುರ ಸ್ಥಳ : ಕನ್ನಡ ಅಧ್ಯಯನ ವಿಭಾಗದ ಸಭಾಭವನ, ಜ್ಞಾನಶಕ್ತಿ ಆವರಣ, ತೊರವಿ 4ನೇ ಅಂತರಾಷ್ಟ್ರೀಯ ಯೋಗ ಬಿನಾಚರಣೆ ಅಕ್ಕಮಹಾದೇವಿ ಮಹಿಳಾ ವಿಶ್ವವಿದ್ಯಾನಿಲಯ. ವಿಜಯಪುರ ಗುರುವಾರ ದಿಸಾಂಕ : 21-06-2018 ಯೋಗ ಅಧ್ಯಯನ ಕೇಂದ್ರ ॥ ಯೋಗ : ಕರ್ಮಾಸು ಕೌಶಲಮ್ ॥ ख्या०तुक द्युदे ठोकरम ಅಧ್ಯಯನ ಕೇಂದ್ರ roolected. Bog r 24.50





# NAAC II CYCLE – SSR: Criteria 7:

# 7.1.8: Institutional efforts/initiatives in providing

an inclusive environment

# Cultural Activities

**Newspaper Reports** 

| 1203  | 6                                         | 2