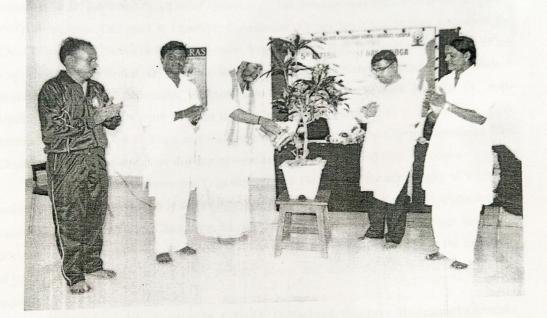

### INAUGURAL FUNCTION

The Fifth International Day of Yoga was celebrated on 21/06/2019 from 6.30 am to 9.30 am; Before Function started yoga practical session (As mentioned in UGC Protocol) was practiced by students and faculties of University. The function was started with the prayer by PGDYS students. Dr.Jyothi A Upadhye, Coordinator, Centre for Yoga Studies welcomed the Chief Guest Shri. Chinmaya Shivam, Yadoor, Yoga Teacher, Dist: Belgaum and President of the yoga day function Prof.P. G. Tadasad, Registrar (Evaluation) Karnataka State Akkamahadevi Women's University, Vijayapur, & gatherings and deliver the keynote address. Dr. Jyoti Upadhye. Co-ordinator Centre for yoga studies, introduced the dignitaries to the audience. Fifth International Yoga Day of Yoga was inaugurated by watering the plant by the dignitaries. The Chief guest, President and other dignitaries were honored by presenting rose and books.

The Chief Guest delivers the Yoga day address. He detailed the advantages of Yoga and moreover his specified that he is the living example for the practice of Yoga. He appreciate and convey his gratitude to Vice Chancellor, Registrar and Coordinator of centre for yoga studies for celebrating International yoga day fabulously. He requested all the students to take the advantage of yoga to improve the concentration, memory power and academic performance and also he requested to practice yoga regularly.

The President of the function Prof. Prof.P. G. Tadasad, Registrar (Evaluation) Karnataka State Akkamahadevi Women's University, Vijayapur, explains the need of yoga in the new millennium. He briefly explains the role of yoga in curing the diseases and stressful conditions in day today life.