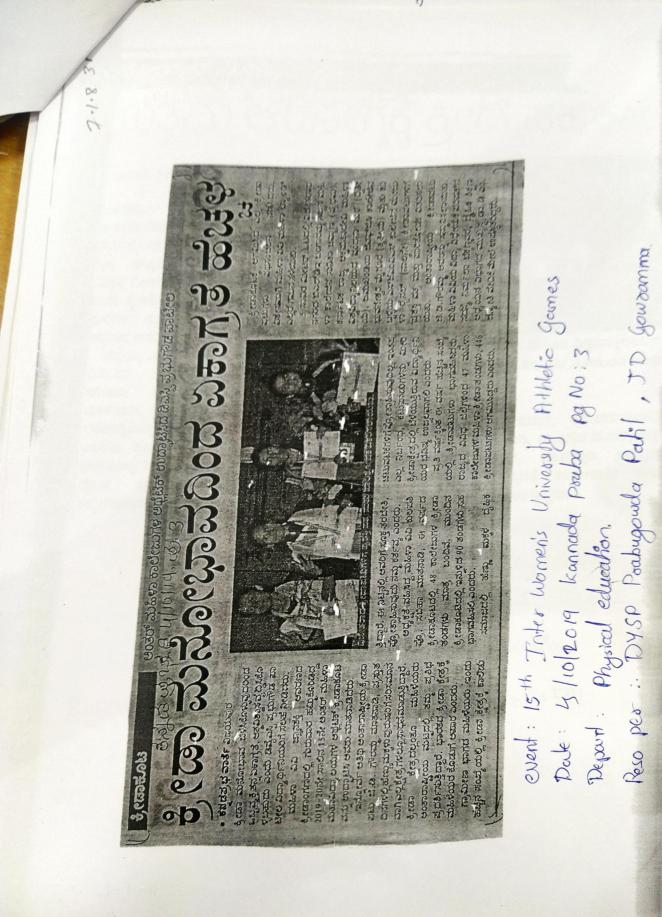

# Akkamahadevi varsity champs at athletics meet

TIMES NEWS NETWORK

Dharwad: The Akkamahadevi Women's University, Vijayapura's team secured 68 points to win the general championship at the 14th inter-collegiate athletics meet which concluded at R N Shetty Stadium here on Tuesday. The meet was hosted by K S Jigalur and Smt. S M Sheshagiri College for Women, Dharwad.

Divya Padakannavar of SJMV Women's College, Hubballi, who secured gold in 100 metre run and long jump and Jyothi Kattimani of the host college who clinched gold in 800 metre and 1.500 metre run shared the individual champion's trophy.

Jyothi set a new record in 800 metre run by covering the distance in 2 minutes 26.65 seconds and erased the earlier record of 2 minutes 31.4 seconds that was set by Kishoni Y N of Vijayapura in

Akkamahadevi Women's University team won the general championship at the University's inter-collegiate athletic meet which concluded in Dharwad on Tuesday

2013. Another new record was created by Divya Padakannavar in long jump (4.85 metre). She broke the record of Sucheta Rudrapuri of Kalaburagi (4.79 metre), set in 2005-2006.

Savitri Mavinakatti of Belagavi's Government FirstGradeCollegeemerged as the fastest woman of the meet by clinching gold in 10metre run. Akkamahadevi Women's University vicechancellor Sabiha Bhoomi gowda and Dharwad ZP president Chaitra Shirur presented the trophies to the winners. Principal M C Bar di. Nirmala Hiregouda Shakupatala Biradar and Asha Kadapatti spoke.