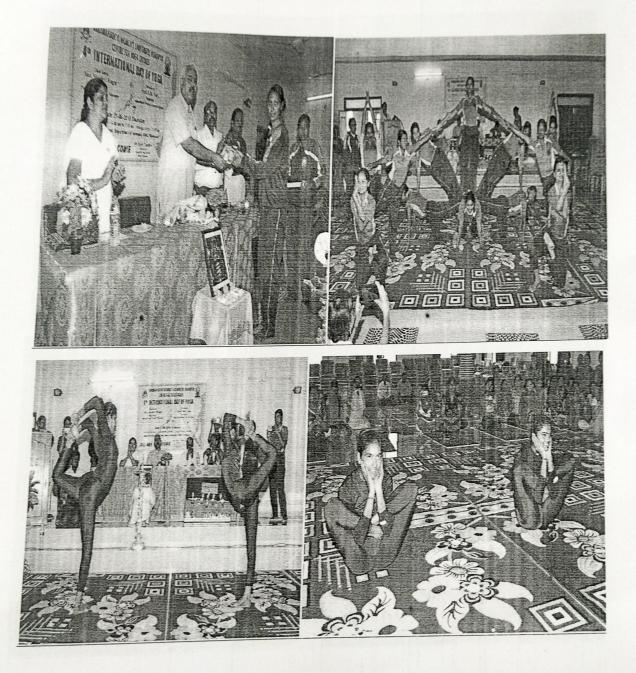

# YOGA DEMONSTRATION AND BOOK DISTRIBUTION

The Yogasana books were distributed by the dignitaries to all the students and participants followed by yoga demonstration on yoga was conducted by PG Diploma in yoga studies students. The dignitaries were appreciate the performance, specially the demo given by Kum. Chaitra and Kum. Vijayalakshmi.

### PRACTICAL SESSION

Before International yoga day function Yoga practical session(As mentioned in UGC protocol) conducted from 6.30 am to 7.15 am by the Faculties of Centre for yoga studies. Huge number of teaching, non teaching and students of different departments were present.