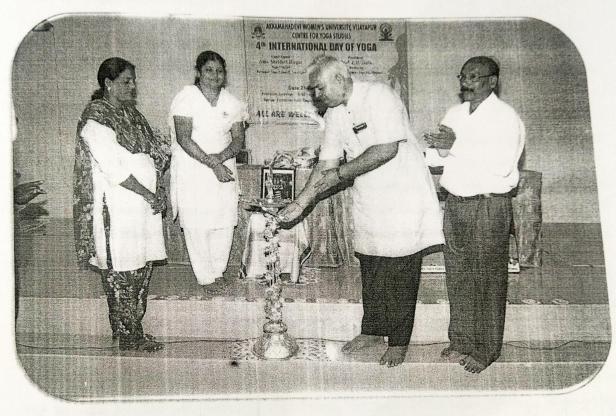

# FOURTH INTERNATIONAL DAY OF YOGA

Date: 21-06-2018 Time: 6.30 AM To 9.00 AM

Venue: Function hall, Department of Kannada, Jnanashakti campus, Akkamahadevi Women's University, Vijayapur

### INTRODUCT AION

**Event:** Fourth International Day of Yoga Celebration **Organizer:** Centre for Yoga studies, AWU,Vijayapur **Date:** 21<sup>st</sup> June 2018 **Time:** 6.30 AM To 9.00 AM

Venue: Function Hall. Department of kannada, Jnanashakti campus, AWU, Vijayapur

### INAUGURAL FUNCTION

The Fourth International Day of Yoga was celebrated on 21/06/2018 from 6.30 am to 9.30 am, The function was started with the prayer by PGDYS students. Dr.Jyothi A Upadhye, Coordinator, Centre for Yoga Studies welcomed the Chief Guest Smt. Shridevi Hugar, Yoga Teacher, Patanjali yoga Sameeti, Vijayapur and President of the yoga day function Prof.L.R. Naik, Registrar, AWU, Vijayapur, & gatherings and deliver the keynote address. Shri.Anand Banginavar, Guest faculty, Centre for yoga studies, introduced the dignitaries to the audience. Fourth International Day of Yoga was inaugurated by lighting the Deepam by the dignitaries. The Chief guest, President and other dignitaries were honored by presenting rose and books.