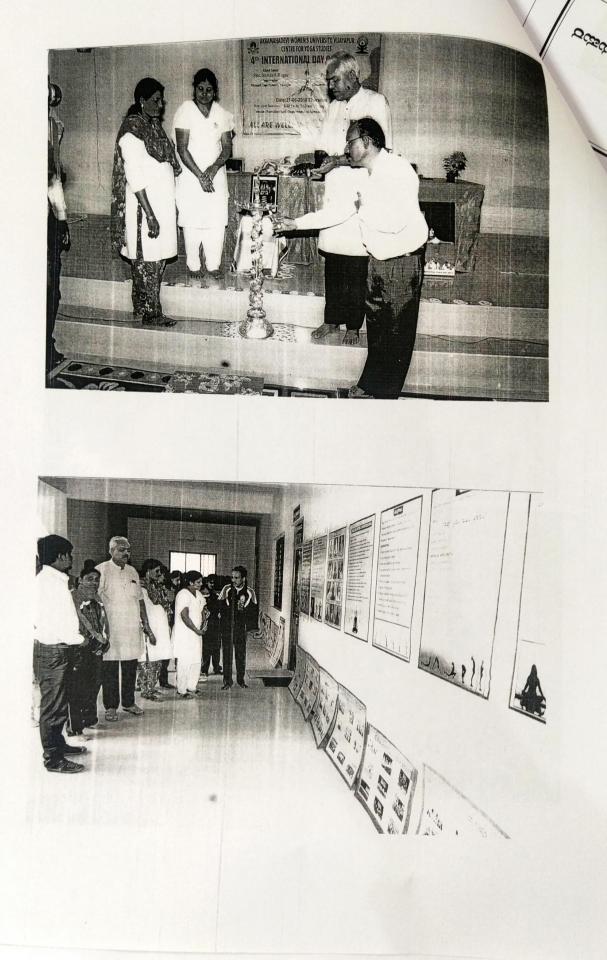

### INAUGURAL FUNCTION

The Fifth International Day of Yoga was celebrated on 21/06/2019 from 6.30 am to 9.30 am; Before Function started yoga practical session (As mentioned in UGC Protocol) was practiced by students and faculties of University. The function was started with the prayer by PGDYS students. Dr.Jyothi A Upadhye, Coordinator, Centre for Yoga Studies welcomed the Chief Guest Shri. Chinmaya Shivam, Yadoor, Yoga Teacher, Dist: Belgaum and President of the yoga day function Prof.P. G. Tadasad, Registrar (Evaluation) Karnataka State Akkamahadevi Women's University, Vijayapur, & gatherings and deliver the keynote address. Dr. Jyoti Upadhye. Co-ordinator Centre for yoga studies, introduced the dignitaries to the audience. Fifth International Yoga Day of Yoga was inaugurated by watering the plant by the dignitaries. The Chief guest, President and other dignitaries were honored by presenting rose and books.

### INAUGURAL FUNCTION

The Fourth International Day of Yoga was celebrated on 21/06/2018 from 6.30 am to 9.30 am, The function was started with the prayer by PGDYS students. Dr.Jyothi A Upadhye, Coordinator, Centre for Yoga Studies welcomed the Chief Guest Smt. Shridevi Hugar, Yoga Teacher, Patanjali yoga Sameeti, Vijayapur and President of the yoga day function Prof.L.R. Naik, Registrar, AWU, Vijayapur, & gatherings and deliver the keynote address. Shri.Anand Banginavar, Guest faculty, Centre for yoga studies, introduced the dignitaries to the audience. Fourth International Day of Yoga was inaugurated by lighting the Deepam by the dignitaries. The Chief guest, President and other dignitaries were honored by presenting rose and books.