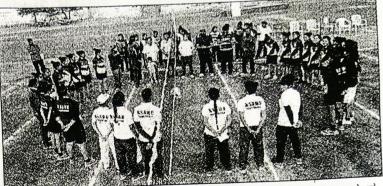

# Akkamahadevi varsity champs at athletics meet

TIMES NEWS NETWORK

Dharwad: The Akkamahadevi Women's University, Vijayapura's team secured 68 points to win the general championship at the 14th inter-collegiate athletics meet which concluded at R N Shetty Stadium here on Tuesday. The meet was hosted by K S Jigalur and Smt. S M Sheshagiri College for Women, Dharwad.

Divya Padakannavar of SJMV Women's College, Hubballi, who secured gold in 100 metre run and long jump and Jyothi Kattimani of the host college who clinched gold in 800 metre and 1.500 metre run shared the individual champion's trophy.

Jyothi set a new record in 800 metre run by covering the distance in 2 minutes 26.65 seconds and erased the earlier record of 2 minutes 31.4 seconds that was set by Kishoni Y N of Vijayapura in

Akkamahadevi Women's University team won the general championship at the University's inter-collegiate athletic meet which concluded in Dharwad on Tuesday

2013. Another new record was created by Divya Padakannavar in long jump (4.85 metre). She broke the record of Sucheta Rudrapuri of Kalaburagi (4.79 metre), set in 2005-2006.

Savitri Mavinakatti of Belagavi's Government FirstGradeCollegeemerged as the fastest woman of the meet by clinching gold in 10metre run. Akkamahadevi Women's University vicechancellor Sabiha Bhoomi gowda and Dharwad ZP president Chaitra Shirur presented the trophies to the winners. Principal M C Bar di. Nirmala Hiregouda Shakupatala Biradar and Asha Kadapatti spoke.