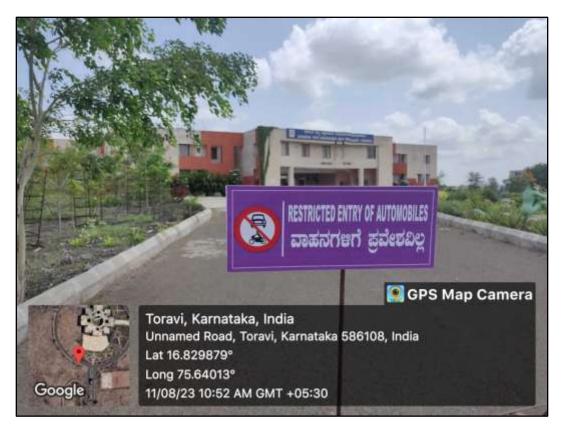

## **Restricted Entry of Automobiles**

Security Guards at the main entrance

**Entry restricted for visitors vehicles** 

**Restricted Entry of Automobiles** 