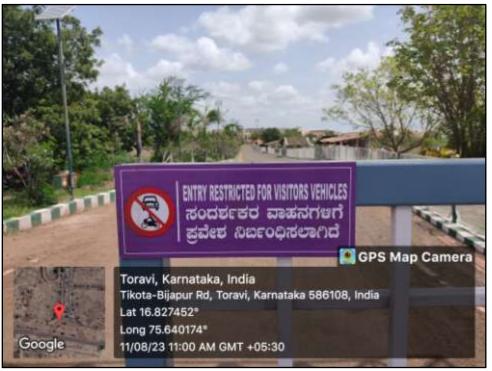

## **Restricted Entry of Automobiles**

Security Guards at the main entrance

**Entry restricted for visitors vehicles** 

**Restricted Entry of Automobiles** 