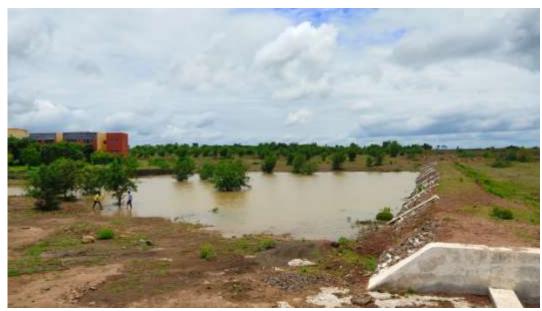

Water Storage Tank 1: (Storage Capacity- 2 Lakh Liters)

**Pond constructed in front of Administrative Block** 

Bund constructed in front of social science block

**Water Distribution system** 

**Bore well Recharge**