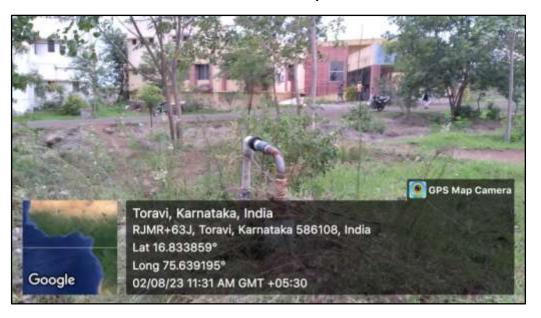

Water Storage Tank 1: (Storage Capacity- 2 Lakh Liters)

**Pond constructed in front of Administrative Block** 

Bund constructed in front of social science block

**Water Distribution system** 

**Bore well Recharge**