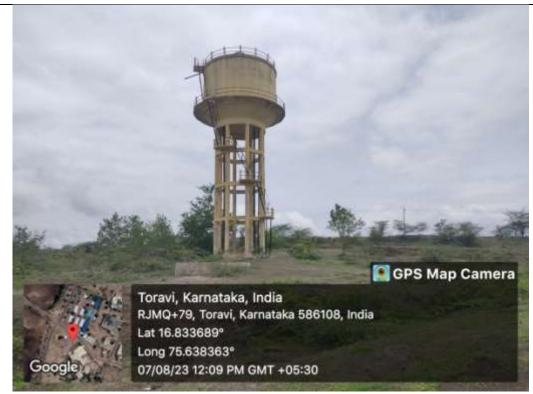

## 7.1.4: Water Conservation Facilities Geo Tagged Photographs

**Rain Water Harvesting System** 

Water Storage Tank 1: (Storage Capacity- 12 Lakh Liters)

Water Storage Tank 2: (Storage Capacity- 2.5 Lakh Liters)