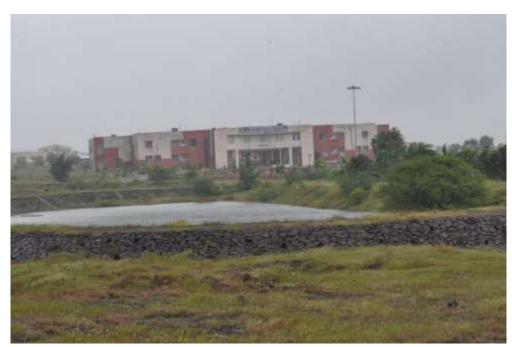

## 7.1.4: Water Conservation Facilities Geo Tagged Photographs

**Rain Water Harvesting System** 

Water Storage Tank 1: (Storage Capacity- 12 Lakh Liters)

Water Storage Tank 2: (Storage Capacity- 2.5 Lakh Liters)

Water Storage Tank 1: (Storage Capacity- 2 Lakh Liters)

**Pond constructed in front of Administrative Block** 

Bund constructed in front of social science block

**Water Distribution system** 

**Bore well Recharge**