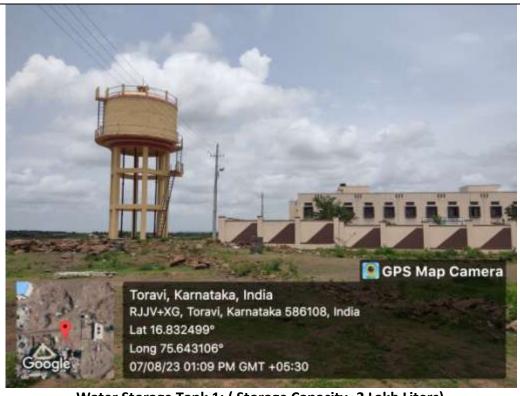

Water Storage Tank 1: (Storage Capacity- 2 Lakh Liters)

**Pond constructed in front of Administrative Block** 

Bund constructed in front of social science block

**Water Distribution system** 

**Bore well Recharge**