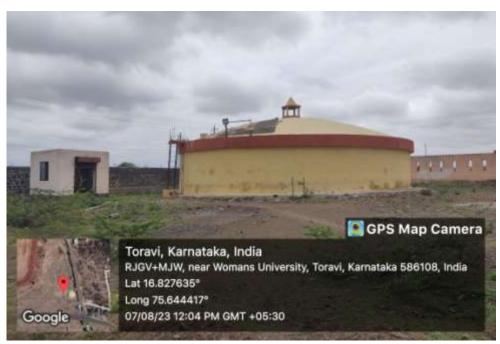

## 7.1.4: Water Conservation Facilities Geo Tagged Photographs

**Rain Water Harvesting System** 

Water Storage Tank 1: (Storage Capacity- 12 Lakh Liters)

Water Storage Tank 2: (Storage Capacity- 2.5 Lakh Liters)