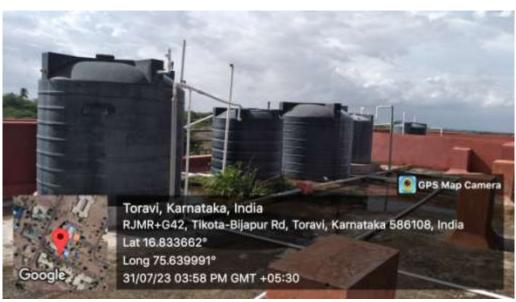

## 7.1.4: Water Conservation Facilities Geo Tagged Photographs

**Rain Water Harvesting System** 

Water Storage Tank 1: (Storage Capacity- 12 Lakh Liters)

Water Storage Tank 2: (Storage Capacity- 2.5 Lakh Liters)