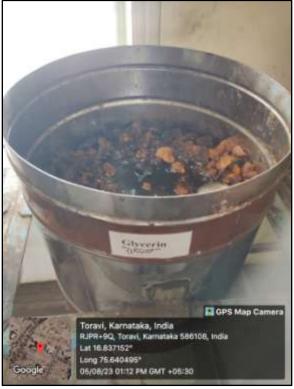

## **Waste Recycling System:**

**Glycerin : A Byproducts of bio diesel production** 

A Byproducts of bio diesel production