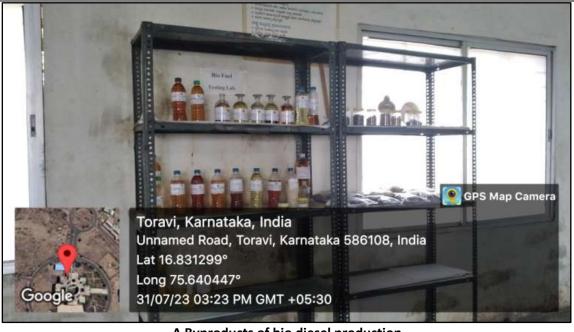

## **Waste Recycling System:**

**Glycerin : A Byproducts of bio diesel production** 

A Byproducts of bio diesel production