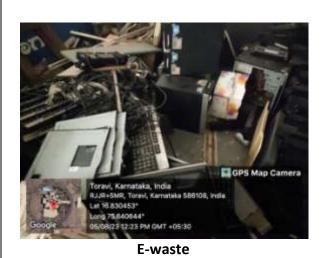

#### **E- Waste management:**

Google Google Golden GMT +05:30

GPS Map Camera

Toravi, Karnataka, India

RJJR+5MR, Toravi, Karnataka 586108, India

Lat 16:830483\*\*
Long 75:640644\*\*
05/08/23 12:24 PM GMT +05:30

E-Waste