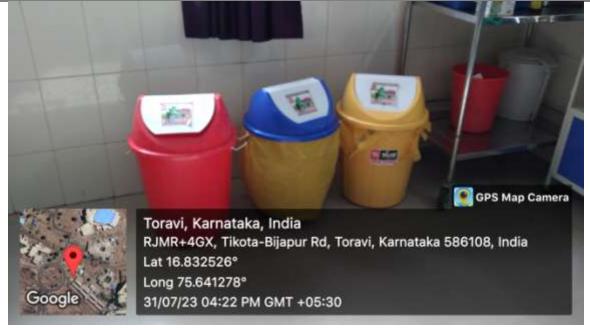

### **Bio Medical Waste Management:**

**Color Buckets to segregate Bio-Medical Waste** 