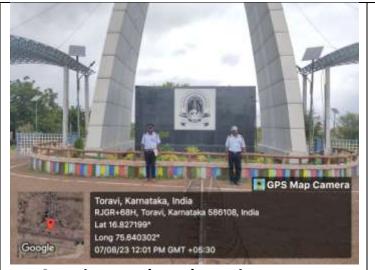

ಕರ್ನಾಟಕ ರಾಜ್ಯ ಅಕ್ಕಮಹಾದೇವಿ ಮಹಿಳಾ ವಿಶ್ವವಿದ್ಯಾನಿಲಯ, ವಿಜಯಪುರ (ಹಿಂದಿನ ಪದನಾಮ ತರ್ನಾಟಕ ರಾಜ್ಯ ಮಹಿಳಾ ವಿಶ್ವವಿದ್ಯಾನಿಲಯ, ವಿಜಯಪುರ)

Karnataka State Akkamahadevi Women's University, Vijayapura (Formerly known as "Karnataka State Women's University, Vijayapura")

# NAAC II CYCLE – SSR: Criteria 7:

## 7.1.1

## Safety and Secure Environment for

# **Students and Staff**

- Geo tagged Photos
- Security guards appointment order
- Visitors vehicle register
- Constitution of Grievances redressal committee
- Sexual Harassment prevention cell



#### Security guards at the main entrance



### Security guard at the entrance of Hostel



### Security guard at Canteen gate



### Security guard at Library







Police Outpost within the campus

7-1-1 (58)

## ಅಕ್ಕಮಹಾದೇವಿ ಮಹಿಳಾ ವಿಶ್ವವಿದ್ಯಾನಿಲಯ, ವಿಜಯಪುರ

ಕುಲಸಚವರ ಕಲೇರಿ

ವಿಜಯಪುರ-586101 (ಕರ್ನಾಟಕ .ಇಜ್ಜ)

Registrar Office

Vijayapur-586101 (Karsataka State) Fax: 08352-229057

Phone No:08352-229051 www.kswu.ac.in ಸಂಖ್ಯೆ:ಅದುವಿವಿ/ಉಗ್ರಾಣ/ಭದ್ರತಾ ಸಿಬ್ಬಂಧಿ /2017-18/894

CATE 06-2017

#### ಕಛೇರಿ ಆದೇಶ

n.

### M/s Leopard Detective and Security Services

Hubli

ವಿಷಯ:ಭದ್ರತಾ ಸಿಬ್ಬಂದಿ ಹಾಗೂ ಸ್ವಚ್ಛತಾ ಕೆಲಸಗಾರರನ್ನು ಒದಗಿಸುವ ಕುರಿತು

ಉದ್ದೇಖ:1)ಕಛೇರಿ ಪ್ರಕಟಣಾ ಸಂಖ್ಯ:AWUV/Store/Security/2017-18/461

dated :20-05-2017

2)ನಿಮ್ಮ ಇ-ಟೆಂಡರ್ ಅರ್ಜಿ ವಿನಾಂಖ:12-06-2017

3)ದಿನಾಂಕ:20-06-2017 ರಂದು ಜರುಗಿದ ವಿಶ್ವವಿದ್ಯಾಲಯದ ಟೆಂಡ