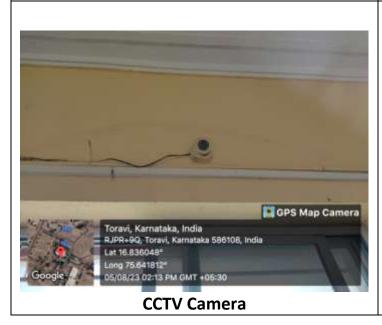

#### Security guards at the main entrance

### Security guard at the entrance of Hostel

### Security guard at Canteen gate

### Security guard at Library

Police Outpost within the campus

7-1-1 (58)