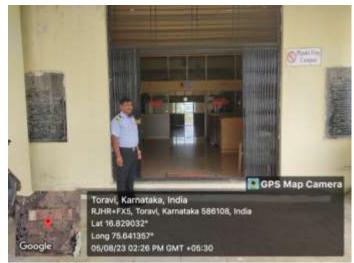

ಕರ್ನಾಟಕ ರಾಜ್ಯ ಅಕ್ಕಮಹಾದೇವಿ ಮಹಿಳಾ ವಿಶ್ವವಿದ್ಯಾನಿಲಯ, ವಿಜಯಪುರ (ಹಿಂದಿನ ಪದನಾಮ ತರ್ನಾಟಕ ರಾಜ್ಯ ಮಹಿಳಾ ವಿಶ್ವವಿದ್ಯಾನಿಲಯ, ವಿಜಯಪುರ)

Karnataka State Akkamahadevi Women's University, Vijayapura (Formerly known as "Karnataka State Women's University, Vijayapura")

# NAAC II CYCLE – SSR: Criteria 7:

## 7.1.1

## Safety and Secure Environment for

# **Students and Staff**

- Geo tagged Photos
- Security guards appointment order
- Visitors vehicle register
- Constitution of Grievances redressal committee
- Sexual Harassment prevention cell



#### Security guards at the main entrance



### Security guard at the entrance of Hostel



### Security guard at Canteen gate



### Security guard at Library







Police Outpost within the campus

7-1-1 (58)

## ಅಕ್ಕಮಹಾದೇವಿ ಮಹಿಳಾ ವಿಶ್ವವಿದ್ಯಾನಿಲಯ, ವಿಜಯಪುರ

ಕುಲಸಚವರ ಕಲೇರಿ

ವಿಜಯಪುರ-586101 (ಕರ್ನಾಟಕ .ಇಜ್ಜ)

Registrar Office

Vijayapur-586101 (Karsataka State) Fax: 08352-229057

Phone No:08352-229051 www.kswu.ac.in ಸಂಖ್ಯೆ:ಅದುವಿವಿ/ಉಗ್ರಾಣ/ಭದ್ರತಾ ಸಿಬ್ಬಂಧಿ /2017-18/894

CATE 06-2017

#### ಕಛೇರಿ ಆದೇಶ

n.

### M/s Leopard Detective and Security Services

Hubli

ವಿಷಯ:ಭದ್ರತಾ ಸಿಬ್ಬಂದಿ ಹಾಗೂ ಸ್ವಚ್ಛತಾ ಕೆಲಸಗಾರರನ್ನು ಒದಗಿಸುವ ಕುರಿತು

ಉದ್ದೇಖ:1)ಕಛೇರಿ ಪ್ರಕಟಣಾ ಸಂಖ್ಯ:AWUV/Store/Security/2017-18/461

dated :20-05-2017

2)ನಿಮ್ಮ ಇ-ಟೆಂಡರ್ ಅರ್ಜಿ ವಿನಾಂಖ:12-06-2017

3)ದಿನಾಂಕ:20-06-2017 ರಂದು ಜರುಗಿದ ವಿಶ್ವವಿದ್ಯಾಲಯದ ಟೆಂಡರ ಪರಿಶೀಲನಾ ಸಮಿತಿ ಸಭೆಯ ನಡುವಳಿಗಳು 4)ಮಾನ್ಯ ಕುಲಪತಿಗಳ ಅನುಮೋದನೆ ದಿನಾಂಕ: 42 ಟಿ. 2017

ಮೇಲ್ಯಂಡ ಎಡಯಕ್ಕೆ ಸಂಬಂಧಿಸಿದಂತೆ. ಉಲ್ಲೇಖ(3) ರ ನಡುವಳಿಗಳ ಪ