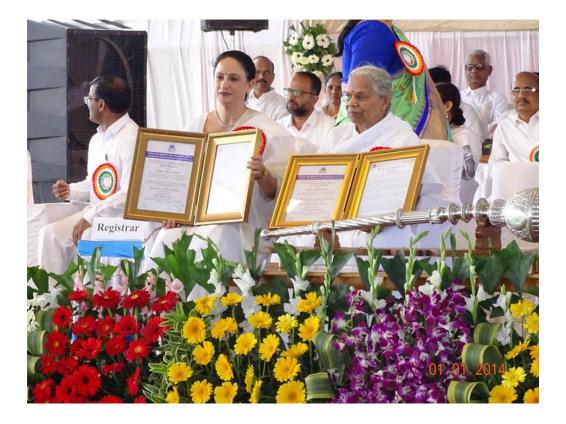

HONOURED: Governor Thawar Chand Gehlot conferred an honorary doctorate on Suma Sudheendra and (right) Kalpana Saroj during the 12th convocation of Akkamahadevi Women's University in Vijayapura

such great women, she advised the students.

Event: Connecation Address By Dr Sudha Murty. Date: 10-11.21.

up in Bidar and more degree colleges are being encoura'ged to provide higher education for rural women. State government has sanctioned four acres of land at Addiganahalli near Bengaluru and we are planning to set up a regional center and competitive exams training center for women there, she explained. Governor Thawar Chand Gehlot, who is also chancellor for the varsity, presented honorary doctorate to Suma Sudheendra for her contribution in the field of music, Kalpana Saroj for her contribution in entrepreneurship and woman empowerment and Vaidehi for her contribution in literature.