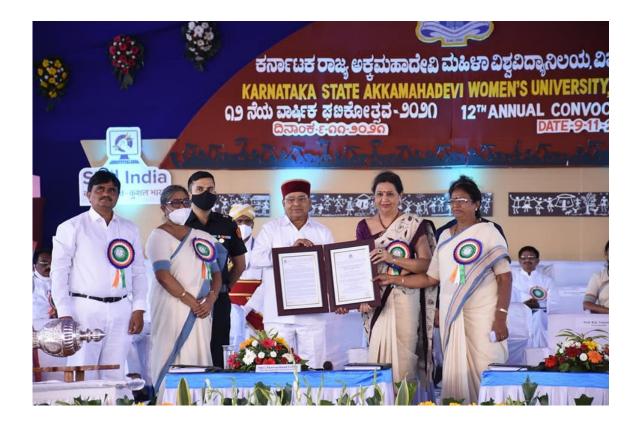

HONOURED: Governor Thawar Chand Gehlot conferred an honorary doctorate on Suma Sudheendra and (right) Kalpana Saroj during the 12th convocation of Akkamahadevi Women's University in Vijayapura

such great women, she advised the students.

Event: Connecation Address By Dr Sudha Murty. Date: 10-11.21.

up in Bidar and more degree colleges are being encoura'ged to provide higher education for rural women. State government has sanctioned four acres of land at Addiganahalli near Bengaluru and we are planning to set up a regional center and competitive exams training center for women there, she explained. Governor Thawar Chand Gehlot, who is also chancellor for the varsity, presented honorary doctorate to Suma Sudheendra for her contribution in the field of music, Kalpana Saroj for her contribution in entrepreneurship and woman empowerment and Vaidehi for her contribution in literature.