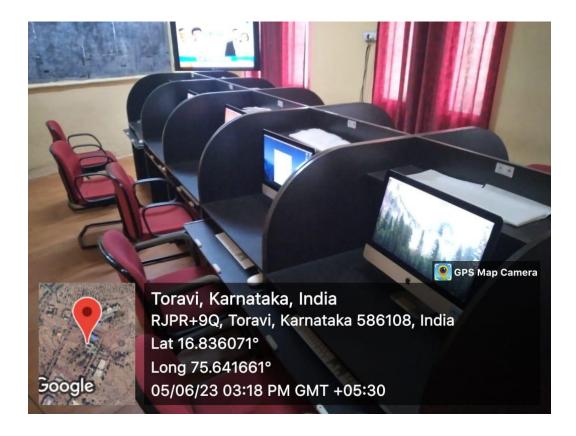

1. Audio visual center, mixing equipment, editing facilities center and Media Studio

## **Picture 01 : Visual Editing Laboratory**

**Picture 02 : Mixing Equipments** 

Picture 03 : Recording Studio