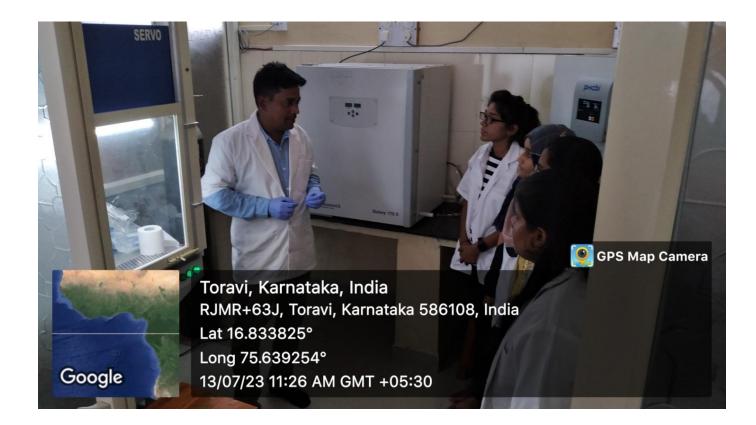

## Other facility to support research

Picture 13: Phycology Lab (Spiruline culture lab)

Picture 14: Tissue Culture lab

Picture 15: VGST Lab