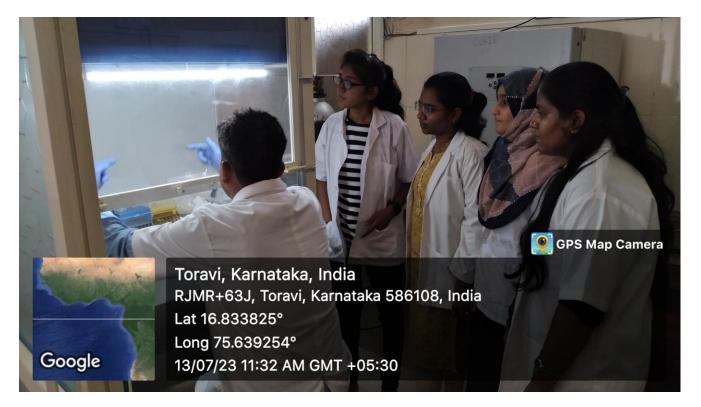

## Other facility to support research

Picture 13: Phycology Lab (Spiruline culture lab)

Picture 14: Tissue Culture lab

Picture 15: VGST Lab