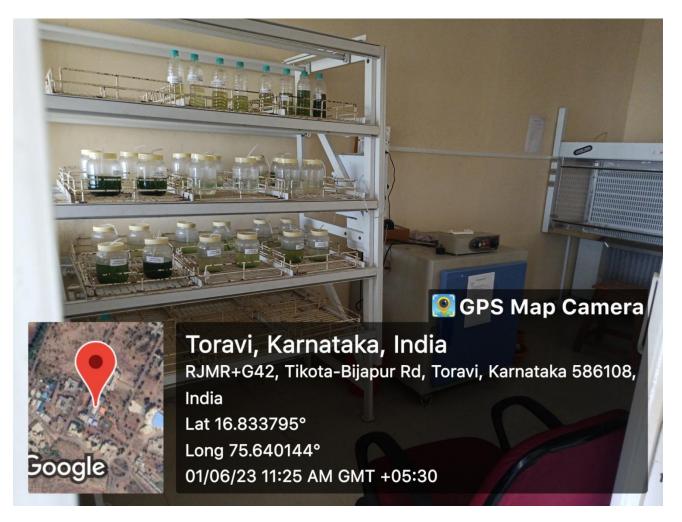

## Other facility to support research

Picture 13: Phycology Lab (Spiruline culture lab)

Picture 14: Tissue Culture lab

Picture 15: VGST Lab