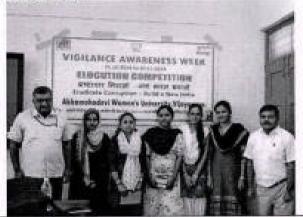

#### **Event Reports**

Title of the Event: "Spandana – Induction Program"

Date: 31-08-2017

Name of Organizing and Co-organizing secretary : Prof. Onkar Kakade, Director, DSW

Department/Cell: Directorate of Student Welfare

Photo (Only two photos side by side [][])

Brief Description about the event (one paragraph) – Chief Guest, Number of beneficiaries, Speakers, topics etc:

Venue :- Dr. Ambedkar Bhavan, KSWU, Vijayapur

Chef Guest:- Dr. D.L. Maheshwar, Vice-Chancellor, Articulture Science University, Bagalakot.

President: - Prof. Sabiha Boomigouda, Vice-Chancellor, KSAWU, Vijayapur

Students Participated:- 150.

News paper cutting if any: No

war Signature of the organizer DIRECTOR Student Welfare Directorate Akkamaliadevi Womeri's University, VIJAYAPURA 586108