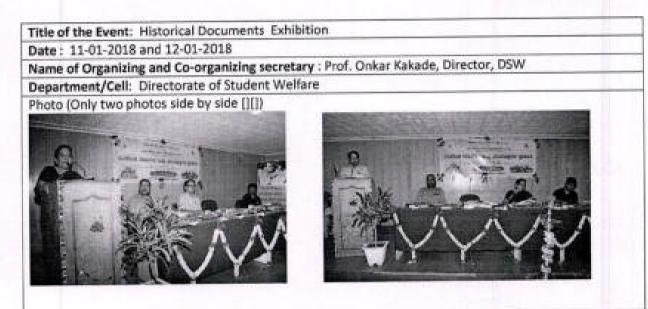

| 25     |                                                                                                                  | _ |
| 26     |                                                                                                                  |   |
| 27     | Vanishree Mantayyanamath                                                                                         |   |
| 28     | and the second |   |
| 29     |                                                                                                                  |   |
| 30     | Vidyashree V Dhanyal                                                                                             |   |

DIRECTOR Student Wallare Directorate Akkamaliadevi Women's University. VIJAYAPURA 586108



#### **Event Reports**



Brief Description about the event (one paragraph) – Chief Guest, Number of beneficiaries, Speakers, topics etc:

The directorate of Student Welfare organized two days Historical Documents Exhibition in collaboration with Achieves Department, Bangalore from 11-01-2018 to 12-01-2018. Sri. N.R. VishuKumar, Director, Archives Department, Bangalore was the inaugurator of the program. Prof. Sabiha Bhoomi Gowda, Vice-Chancellor, AWU was preside the program.

Student Beneficiaries: 50

News paper cutting if any: No

Signature of the organizer DIRECTOR Student Welfare Directorate Akkamahadevi Viocen's University VIJAYAPURA 586108



Student Welfare Directorate Akkamahadevi Women's University VIJAYAPURA 586108



# DIRECTORATE OF STUDENT WELFARE

#### Student Participated list in Historical Docume