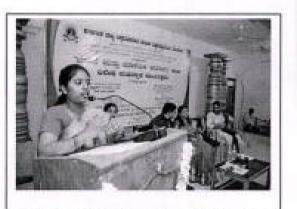

#### **Event Reports**

Title of the Event: "Spandana – Induction Program"

Date: 31-08-2017

Name of Organizing and Co-organizing secretary : Prof. Onkar Kakade, Director, DSW

Department/Cell: Directorate of Student Welfare

Photo (Only two photos side by side [][])

Brief Description about the event (one paragraph) – Chief Guest, Number of beneficiaries, Speakers, topics etc:

Venue :- Dr. Ambedkar Bhavan, KSWU, Vijayapur

Chef Guest:- Dr. D.L. Maheshwar, Vice-Chancellor, Articulture Science University, Bagalakot.

President: - Prof. Sabiha Boomigouda, Vice-Chancellor, KSAWU, Vijayapur

Students Participated:- 150.

News paper cutting if any: No

war Signature of the organizer DIRECTOR Student Welfare Directorate Akkamaliadevi Womeri's University, VIJAYAPURA 586108