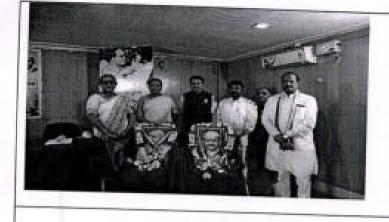

#### **Event Reports**

Title of the Event: "Development of Scientific Temper for Young Women "

Date: 24/05/2017

Name of Organizing and Co-organizing secretary : Prof. Onkar Kakade, Director, DSW Department/Cell: Directorate of Student Welfare

Photo (Only two photos side by side [][])

Brief Description about the event (one paragraph) – Chief Guest, Number of beneficiaries, Speakers, topics etc:

Directorate of student welfare and Dakshina Kannada Rationalist Association and Aid Without Religion Trust, Mangaluru Jointly organized a Workshop on Development of Scientific Temper for young Women On 24/05/2017. The Resource persons of the workshop were Shri. Narendra Nayak, President,

Federation of Indian Rationalist Association, Mangaluru. Shri. Shyam Sundar Rao, Retired DM, Syndicate Bank and member of executive committee of FIRA, Mangaluru. The president of the function was Prof. K.P. Shrinath, Registrar, Akkamahdevi Women University Vijayapura.