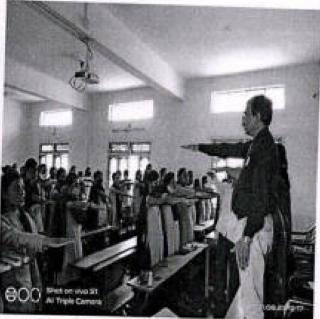

Photo (Only two photos side by side [][])

Brief Description about the event (one paragraph) – Chief Guest, Number of beneficiaries, Speakers, topics etc:

Directorate of student welfare and Dakshina Kannada Rationalist Association and Aid Without Religion Trust, Mangaluru Jointly organized a Workshop on Development of Scientific Temper for young Women On 24/05/2017. The Resource persons of the workshop were Shri. Narendra Nayak, President, Federation of Indian Rationalist Association, Mangaluru. Shri. Shyam Sundar Rao, Retired DM, Syndicate Bank and member of executive committee of FIRA, Mangaluru. The president of the function was Prof. K.P. Shrinath, Registrar, Akkamahdevi Women University Vijayapura.

The students Benefices: 100

News paper cutting if any: No