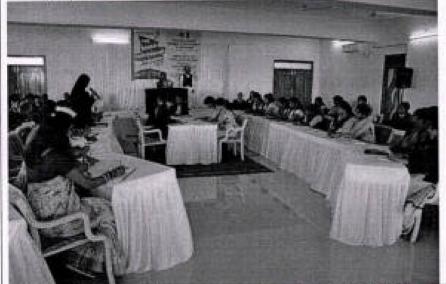

#### **Event Reports**

Title of the Event: "Spandana – Induction Program"

Date: 31-08-2017

Name of Organizing and Co-organizing secretary : Prof. Onkar Kakade, Director, DSW

Department/Cell: Directorate of Student Welfare

Photo (Only two photos side by side [][])

Brief Description about the event (one paragraph) – Chief Guest, Number of beneficiaries, Speakers, topics etc:

Venue :- Dr. Ambedkar Bhavan, KSWU, Vijayapur

Chef Guest:- Dr. D.L. Maheshwar, Vice-Chancellor, Articulture Science University, Bagalakot.

President: - Prof. Sabiha Boomigouda, Vice-Chancellor, KSAWU, Vijayapur

Students Participated:- 150.

News paper cutting if any: No

war Signature of the organizer DIRECTOR Student Welfare Directorate Akkamaliadevi Womeri's University, VIJAYAPURA 586108