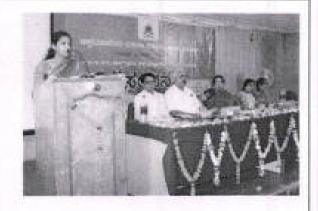

#### **Event Reports**

Title of the Event: "Spandana – Induction Program"

Date: 31-08-2017

Name of Organizing and Co-organizing secretary : Prof. Onkar Kakade, Director, DSW

Department/Cell: Directorate of Student Welfare

Photo (Only two photos side by side [][])

Brief Description about the event (one paragraph) – Chief Guest, Number of beneficiaries, Speakers, topics etc:

Venue :- Dr. Ambedkar Bhavan, KSWU, Vijayapur

Chef Guest:- Dr. D.L. Maheshwar, Vice-Chancellor, Articulture Science University, Bagalakot.

President: - Prof. Sabiha Boomigouda, Vice-Chancellor, KSAWU, Vijayapur

Students Participated:- 150.

News paper cutting if any: No

war Signature of the organizer DIRECTOR Student Welfare Directorate Akkamaliadevi Womeri's University, VIJAYAPURA 586108