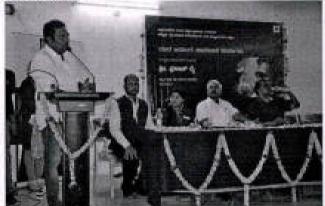

Photo (Only two photos side by side [][])

Brief Description about the event (one paragraph) – Chief Guest, Number of beneficiaries, Speakers, topics etc:

Directorate of student welfare and Dakshina Kannada Rationalist Association and Aid Without Religion Trust, Mangaluru Jointly organized a Workshop on Development of Scientific Temper for young Women On 24/05/2017. The Resource persons of the workshop were Shri. Narendra Nayak, President, Federation of Indian Rationalist Association, Mangaluru. Shri. Shyam Sundar Rao, Retired DM, Syndicate Bank and member of executive committee of FIRA, Mangaluru. The president of the function was Prof. K.P. Shrinath, Registrar, Akkamahdevi Women University Vijayapura.

Photo (Only two photos side by side [][])

Brief Description about the event (one paragraph) – Chief Guest, Number of beneficiaries, Speakers, topics etc:

Directorate of student welfare and Dakshina Kannada Rationalist Association and Aid Without Religion Trust, Mangaluru Jointly organized a Workshop on Development of Scientific Temper for young Women On 24/05/2017. The Resource persons of the workshop were Shri. Narendra Nayak, President,

Federation of Indian Rationalist Association, Mangaluru. Shri. Shyam Sundar Rao, Retired DM, Syndicate Bank and member of executive committee of FIRA, Mangaluru. The president of the function was Prof. K.P. Shrinath, Registrar, Akkamahdevi Women University Vijayapura.