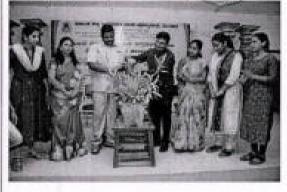

Photo (Only two photos side by side [][])

Brief Description about the event (one paragraph) – Chief Guest, Number of beneficiaries, Speakers, topics etc:

Directorate of student welfare and Dakshina Kannada Rationalist Association and Aid Without Religion Trust, Mangaluru Jointly organized a Workshop on Development of Scientific Temper for young Women On 24/05/2017. The Resource persons of the workshop were Shri. Narendra Nayak, President, Federation of Indian Rationalist Association, Mangaluru. Shri. Shyam Sundar Rao, Retired DM, Syndicate Bank and member of executive committee of FIRA, Mangaluru. The president of the function was Prof. K.P. Shrinath, Registrar, Akkamahdevi Women University Vijayapura.

Photo (Only two photos side by side [][])

Brief Description about the event (one paragraph) – Chief Guest, Number of beneficiaries, Speakers, topics etc:

Directorate of student welfare and Dakshina Kannada Rationalist Association and Aid Without Religion Trust, Mangaluru Jointly organized a Workshop on Development of Scientific Temper for young Women On 24/05/2017. The Resource persons of the workshop were Shri. Narendra Nayak, President,

Federation of Indian Rationalist Association, Mangaluru. Shri. Shyam Sundar Rao, Retired DM, Syndicate Bank and member of executive committee of FIRA, Mangaluru. The president of the function was Prof. K.P. Shrinath, Registrar, Akkamahdevi Women University Vijayapura.