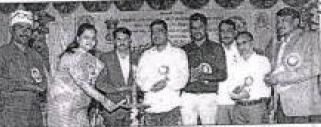

#### **Event Reports**

Title of the Event: "Spandana – Induction Program"

Date: 31-08-2017

Name of Organizing and Co-organizing secretary : Prof. Onkar Kakade, Director, DSW

Department/Cell: Directorate of Student Welfare

Photo (Only two photos side by side [][])

Brief Description about the event (one paragraph) – Chief Guest, Number of beneficiaries, Speakers, topics etc:

Venue :- Dr. Ambedkar Bhavan, KSWU, Vijayapur

Chef Guest:- Dr. D.L. Maheshwar, Vice-Chancellor, Articulture Science University, Bagalakot.

President: - Prof. Sabiha Boomigouda, Vice-Chancellor, KSAWU, Vijayapur

Students Participated:- 150.

News paper cutting if any: No

war Signature of the organizer DIRECTOR Student Welfare Directorate Akkamaliadevi Womeri's University, VIJAYAPURA 586108