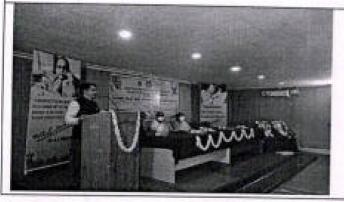

#### **Event Reports**

Title of the Event: "Development of Scientific Temper for Young Women "

Date: 24/05/2017

Name of Organizing and Co-organizing secretary : Prof. Onkar Kakade, Director, DSW Department/Cell: Directorate of Student Welfare

Photo (Only two photos side by side [][])

Brief Description about the event (one paragraph) – Chief Guest, Number of beneficiaries, Speakers, topics etc:

Directorate of student welfare and Dakshina Kannada Rationalist Association and Aid Without Religion Trust, Mangaluru Jointly organized a Workshop on Development of Scientific Temper for young Women On 24/05/2017. The Resource persons of the workshop were Shri. Narendra Nayak, President,

Federation of Indian Rationalist Association, Mangaluru. Shri. Shyam Sundar Rao, Retired DM, Syndicate Bank and member of executive committee of FIRA, Mangaluru. The president of the function was Prof. K.P. Shrinath, Registrar, Akkamahdevi Women University Vijayapura.