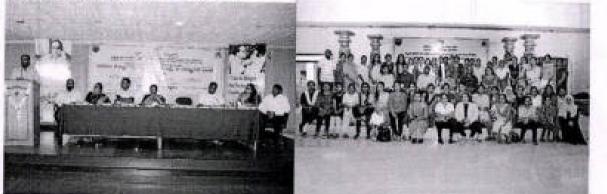

Photo (Only two photos side by side [][])

Brief Description about the event (one paragraph) – Chief Guest, Number of beneficiaries, Speakers, topics etc:

Venue :- Dr. Ambedkar Bhavan, KSWU, Vijayapur

Chef Guest:- Dr. D.L. Maheshwar, Vice-Chancellor, Articulture Science University, Bagalakot.

President: - Prof. Sabiha Boomigouda, Vice-Chancellor, KSAWU, Vijayapur

Students Participated:- 150.

News paper cutting if any: No

war Signature of the organizer DIRECTOR Student Welfare Directorate Akkamaliadevi Womeri's University, VIJAYAPURA 586108