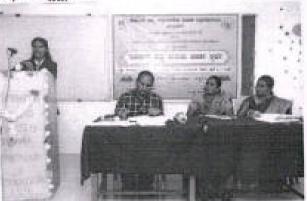

Photo (Only two photos side by side [][])

Brief Description about the event (one paragraph) – Chief Guest, Number of beneficiaries, Speakers, topics etc:

Directorate of student welfare and Dakshina Kannada Rationalist Association and Aid Without Religion Trust, Mangaluru Jointly organized a Workshop on Development of Scientific Temper for young Women On 24/05/2017. The Resource persons of the workshop were Shri. Narendra Nayak, President, Federation of Indian Rationalist Association, Mangaluru. Shri. Shyam Sundar Rao, Retired DM, Syndicate Bank and member of executive committee of FIRA, Mangaluru. The president of the function was Prof. K.P. Shrinath, Registrar, Akkamahdevi Women University Vijayapura.

Photo (Only two photos side by side [][])

Brief Description about the event (one paragraph) – Chief Guest, Number of beneficiaries, Speakers, topics etc:

Directorate of student welfare and Dakshina Kannada Rationalist Association and Aid Without Religion Trust, Mangaluru Jointly organized a Workshop on Development of Scientific Temper for young Women On 24/05/2017. The Resource persons of the workshop were Shri. Narendra Nayak, President,

Federation of Indian Rationalist Association, Mangaluru. Shri. Shyam Sundar Rao, Retired DM, Syndicate Bank and member of executive committee of FIRA, Mangaluru. The president of the function was Prof. K.P. Shrinath, Registrar, Akkamahdevi Women University Vijayapura.