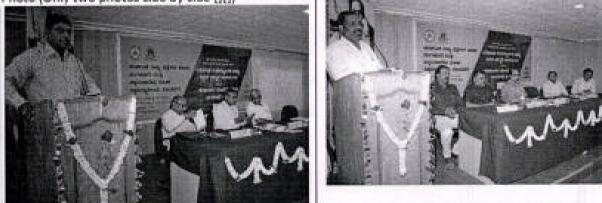

#### **Event Reports**

Title of the Event: "Spandana – Induction Program"

Date: 31-08-2017

Name of Organizing and Co-organizing secretary : Prof. Onkar Kakade, Director, DSW

Department/Cell: Directorate of Student Welfare

Photo (Only two photos side by side [][])

Brief Description about the event (one paragraph) – Chief Guest, Number of beneficiaries, Speakers, topics etc:

Venue :- Dr. Ambedkar Bhavan, KSWU, Vijayapur

Chef Guest:- Dr. D.L. Maheshwar, Vice-Chancellor, Articulture Science University, Bagalakot.

President: - Prof. Sabiha Boomigouda, Vice-Chancellor, KSAWU, Vijayapur

Students Participated:- 150.

News paper cutting if any: No

war Signature of the organizer DIRECTOR Student Welfare Directorate Akkamaliadevi Womeri's University, VIJAYAPURA 586108