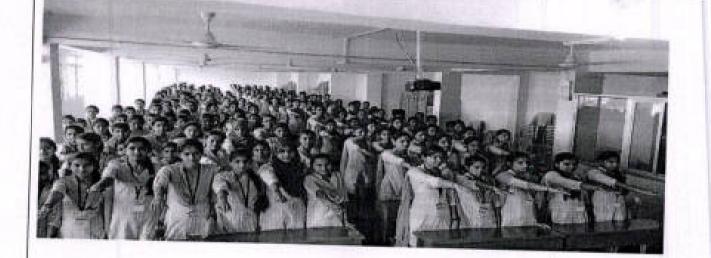

#### **Event Reports**

Title of the Event: "Spandana – Induction Program"

Date: 31-08-2017

Name of Organizing and Co-organizing secretary : Prof. Onkar Kakade, Director, DSW

Department/Cell: Directorate of Student Welfare

Photo (Only two photos side by side [][])

Brief Description about the event (one paragraph) – Chief Guest, Number of beneficiaries, Speakers, topics etc:

Venue :- Dr. Ambedkar Bhavan, KSWU, Vijayapur

Chef Guest:- Dr. D.L. Maheshwar, Vice-Chancellor, Articulture Science University, Bagalakot.

President: - Prof. Sabiha Boomigouda, Vice-Chancellor, KSAWU, Vijayapur

Students Participated:- 150.

News paper cutting if any: No

war Signature of the organizer DIRECTOR Student Welfare Directorate Akkamaliadevi Womeri's University, VIJAYAPURA 586108