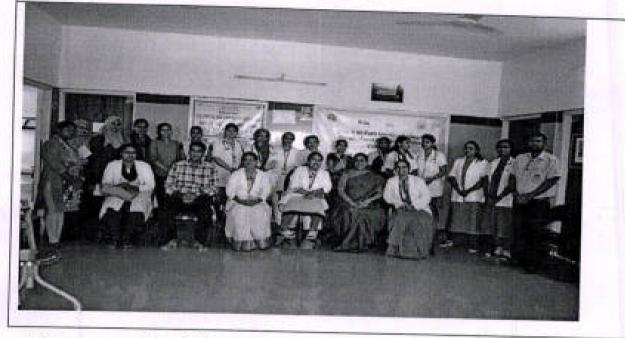

Photo (Only two photos side by side [][])

Brief Description about the event (one paragraph) – Chief Guest, Number of beneficiaries, Speakers, topics etc:

Directorate of student welfare and Dakshina Kannada Rationalist Association and Aid Without Religion Trust, Mangaluru Jointly organized a Workshop on Development of Scientific Temper for young Women On 24/05/2017. The Resource persons of the workshop were Shri. Narendra Nayak, President, Federation of Indian Rationalist Association, Mangaluru. Shri. Shyam Sundar Rao, Retired DM, Syndicate Bank and member of executive committee of FIRA, Mangaluru. The president of the function was Prof. K.P. Shrinath, Registrar, Akkamahdevi Women University Vijayapura.

#### **Event Reports**

Title of the Event: "Development of Scientific Temper for Young Women "

Date: 24/05/2017

Name of Organizing and Co-organizing secretary : Prof. Onkar Kakade, Director, DSW Department/Cell: Directorate of Student Welfare

Photo (Only two photos side by side [][])

Brief Description about the event (one paragraph) – Chief Guest, Number of beneficiaries, Speakers, topics etc:

Directorate of student welfare and Dakshina Kannada Rationalist Association and Aid Without Religion Trust, Mangaluru Jointly organized a Workshop on Development of Scientific Temper for young Women On 24/05/2017. The Resource persons of the workshop were Shri. Narendra Nayak, President,

Federation of Indian Rationalist Association, Mangaluru. Shri. Shyam Sundar Rao, Retired DM, Syndicate Bank and member of executive committee of FIRA, Mangaluru. The president of the function was Prof. K.P. Shrinath, Registrar, Akkamahdevi Women University Vijayapura.