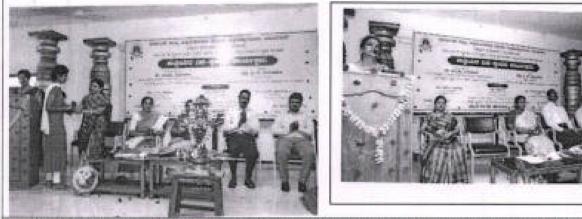

Photo (Only two photos side by side [][])

Brief Description about the event (one paragraph) – Chief Guest, Number of beneficiaries, Speakers, topics etc:

Directorate of student welfare and Dakshina Kannada Rationalist Association and Aid Without Religion Trust, Mangaluru Jointly organized a Workshop on Development of Scientific Temper for young Women On 24/05/2017. The Resource persons of the workshop were Shri. Narendra Nayak, President, Federation of Indian Rationalist Association, Mangaluru. Shri. Shyam Sundar Rao, Retired DM, Syndicate Bank and member of executive committee of FIRA, Mangaluru. The president of the function was Prof. K.P. Shrinath, Registrar, Akkamahdevi Women University Vijayapura.

The students Benefices: 100

News paper cutting if any: No