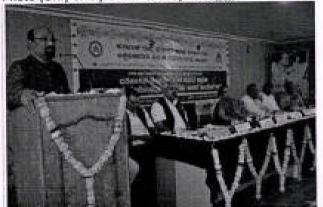

#### **Event Reports**

Title of the Event: "Spandana – Induction Program"

Date: 31-08-2017

Name of Organizing and Co-organizing secretary : Prof. Onkar Kakade, Director, DSW

Department/Cell: Directorate of Student Welfare

Photo (Only two photos side by side [][])

Brief Description about the event (one paragraph) – Chief Guest, Number of beneficiaries, Speakers, topics etc:

Venue :- Dr. Ambedkar Bhavan, KSWU, Vijayapur

Chef Guest:- Dr. D.L. Maheshwar, Vice-Chancellor, Articulture Science University, Bagalakot.

President: - Prof. Sabiha Boomigouda, Vice-Chancellor, KSAWU, Vijayapur

Students Participated:- 150.

News paper cutting if any: No

war Signature of the organizer DIRECTOR Student Welfare Directorate Akkamaliadevi Womeri's University, VIJAYAPURA 586108