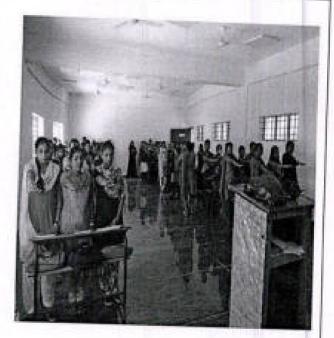

Photo (Only two photos side by side [][])

Brief Description about the event (one paragraph) – Chief Guest, Number of beneficiaries, Speakers, topics etc:

Directorate of student welfare and Dakshina Kannada Rationalist Association and Aid Without Religion Trust, Mangaluru Jointly organized a Workshop on Development of Scientific Temper for young Women On 24/05/2017. The Resource persons of the workshop were Shri. Narendra Nayak, President,

Federation of Indian Rationalist Association, Mangaluru. Shri. Shyam Sundar Rao, Retired DM, Syndicate Bank and member of executive committee of FIRA, Mangaluru. The president of the function was Prof. K.P. Shrinath, Registrar, Akkamahdevi Women University Vijayapura.

The students Benefices: 100

News paper cutting if any: No

Signature of the organizer

Student Welfare Directorate Akkamaliadevi Women's University. VIJAYAPURA-586108