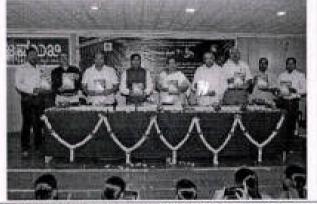

Photo (Only two photos side by side [][])

Brief Description about the event (one paragraph) – Chief Guest, Number of beneficiaries, Speakers, topics etc:

Directorate of student welfare and Dakshina Kannada Rationalist Association and Aid Without Religion Trust, Mangaluru Jointly organized a Workshop on Development of Scientific Temper for young Women On 24/05/2017. The Resource persons of the workshop were Shri. Narendra Nayak, President, Federation of Indian Rationalist Association, Mangaluru. Shri. Shyam Sundar Rao, Retired DM, Syndicate Bank and member of executive committee of FIRA, Mangaluru. The president of the function was Prof. K.P. Shrinath, Registrar, Akkamahdevi Women University Vijayapura.

Photo (Only two photos side by side [][])

Brief Description about the event (one paragraph) – Chief Guest, Number of beneficiaries, Speakers, topics etc:

Directorate of student welfare and Dakshina Kannada Rationalist Association and Aid Without Religion Trust, Mangaluru Jointly organized a Workshop on Development of Scientific Temper for young Women On 24/05/2017. The Resource persons of the workshop were Shri. Narendra Nayak, President,

Federation of Indian Rationalist Association, Mangaluru. Shri. Shyam Sundar Rao, Retired DM, Syndicate Bank and member of executive committee of FIRA, Mangaluru. The president of the function was Prof. K.P. Shrinath, Registrar, Akkamahdevi Women University Vijayapura.