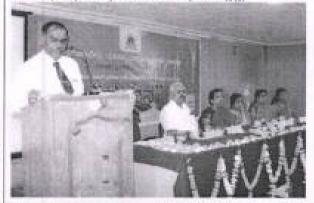

Photo (Only two photos side by side [][])

Brief Description about the event (one paragraph) – Chief Guest, Number of beneficiaries, Speakers, topics etc:

Venue :- Dr. Ambedkar Bhavan, KSWU, Vijayapur

Chef Guest:- Dr. D.L. Maheshwar, Vice-Chancellor, Articulture Science University, Bagalakot.

President: - Prof. Sabiha Boomigouda, Vice-Chancellor, KSAWU, Vijayapur

Students Participated:- 150.

News paper cutting if any: No

war Signature of the organizer DIRECTOR Student Welfare Directorate Akkamaliadevi Womeri's University, VIJAYAPURA 586108