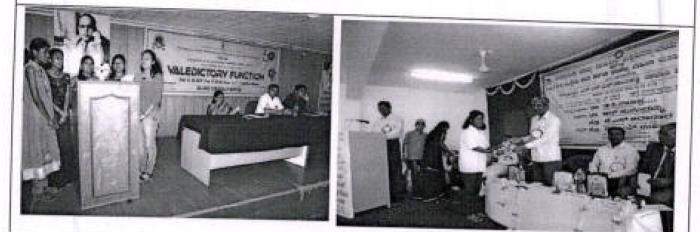

#### **Event Reports**

Title of the Event: "Spandana – Induction Program"

Date: 31-08-2017

Name of Organizing and Co-organizing secretary : Prof. Onkar Kakade, Director, DSW

Department/Cell: Directorate of Student Welfare

Photo (Only two photos side by side [][])

Brief Description about the event (one paragraph) – Chief Guest, Number of beneficiaries, Speakers, topics etc:

Venue :- Dr. Ambedkar Bhavan, KSWU, Vijayapur

Chef Guest:- Dr. D.L. Maheshwar, Vice-Chancellor, Articulture Science University, Bagalakot.

President: - Prof. Sabiha Boomigouda, Vice-Chancellor, KSAWU, Vijayapur

Students Participated:- 150.

News paper cutting if any: No

war Signature of the organizer DIRECTOR Student Welfare Directorate Akkamaliadevi Womeri's University, VIJAYAPURA 586108