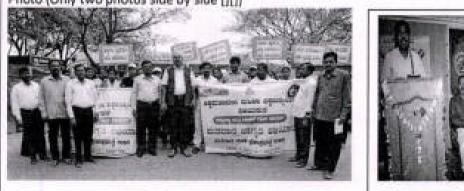

#### **Event Reports**

Title of the Event: "Spandana – Induction Program"

Date: 31-08-2017

Name of Organizing and Co-organizing secretary : Prof. Onkar Kakade, Director, DSW

Department/Cell: Directorate of Student Welfare

Photo (Only two photos side by side [][])

Brief Description about the event (one paragraph) – Chief Guest, Number of beneficiaries, Speakers, topics etc:

Venue :- Dr. Ambedkar Bhavan, KSWU, Vijayapur

Chef Guest:- Dr. D.L. Maheshwar, Vice-Chancellor, Articulture Science University, Bagalakot.

President: - Prof. Sabiha Boomigouda, Vice-Chancellor, KSAWU, Vijayapur

Students Participated:- 150.

News paper cutting if any: No

war Signature of the organizer DIRECTOR Student Welfare Directorate Akkamaliadevi Womeri's University, VIJAYAPURA 586108