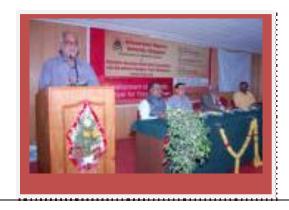

#### **Event Reports**

Title of the Event: "Spandana – Induction Program"

Date: 31-08-2017

Name of Organizing and Co-organizing secretary : Prof. Onkar Kakade, Director, DSW

Department/Cell: Directorate of Student Welfare

Photo (Only two photos side by side [][])

Brief Description about the event (one paragraph) – Chief Guest, Number of beneficiaries, Speakers, topics etc:

Venue :- Dr. Ambedkar Bhavan, KSWU, Vijayapur

Chef Guest:- Dr. D.L. Maheshwar, Vice-Chancellor, Articulture Science University, Bagalakot.

President: - Prof. Sabiha Boomigouda, Vice-Chancellor, KSAWU, Vijayapur

Students Participated:- 150.

News paper cutting if any: No

war Signature of the organizer DIRECTOR Student Welfare Directorate Akkamaliadevi Womeri's University, VIJAYAPURA 586108