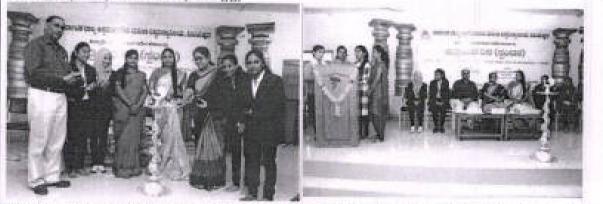

Photo (Only two photos side by side [][])

Brief Description about the event (one paragraph) – Chief Guest, Number of beneficiaries, Speakers, topics etc:

Directorate of student welfare and Dakshina Kannada Rationalist Association and Aid Without Religion Trust, Mangaluru Jointly organized a Workshop on Development of Scientific Temper for young Women On 24/05/2017. The Resource persons of the workshop were Shri. Narendra Nayak, President, Federation of Indian Rationalist Association, Mangaluru. Shri. Shyam Sundar Rao, Retired DM, Syndicate Bank and member of executive committee of FIRA, Mangaluru. The president of the function was Prof. K.P. Shrinath, Registrar, Akkamahdevi Women University Vijayapura.

#### **Event Reports**

Title of the Event: "Development of Scientific Temper for Young Women "

Date: 24/05/2017

Name of Organizing and Co-organizing secretary : Prof. Onkar Kakade, Director, DSW Department/Cell: Directorate of Student Welfare

Photo (Only two photos side by side [][])

Brief Description about the event (one paragraph) – Chief Guest, Number of beneficiaries, Speakers, topics etc:

Directorate of student welfare and Dakshina Kannada Rationalist Association and Aid Without Religion Trust, Mangaluru Jointly organized a Workshop on Development of Scientific Temper for young Women On 24/05/2017. The Resource persons of the workshop were Shri. Narendra Nayak, President,

Federation of Indian Rationalist Association, Mangaluru. Shri. Shyam Sundar Rao, Retired DM, Syndicate Bank and member of executive committee of FIRA, Mangaluru. The president of the function was Prof. K.P. Shrinath, Registrar, Akkamahdevi Women University Vijayapura.