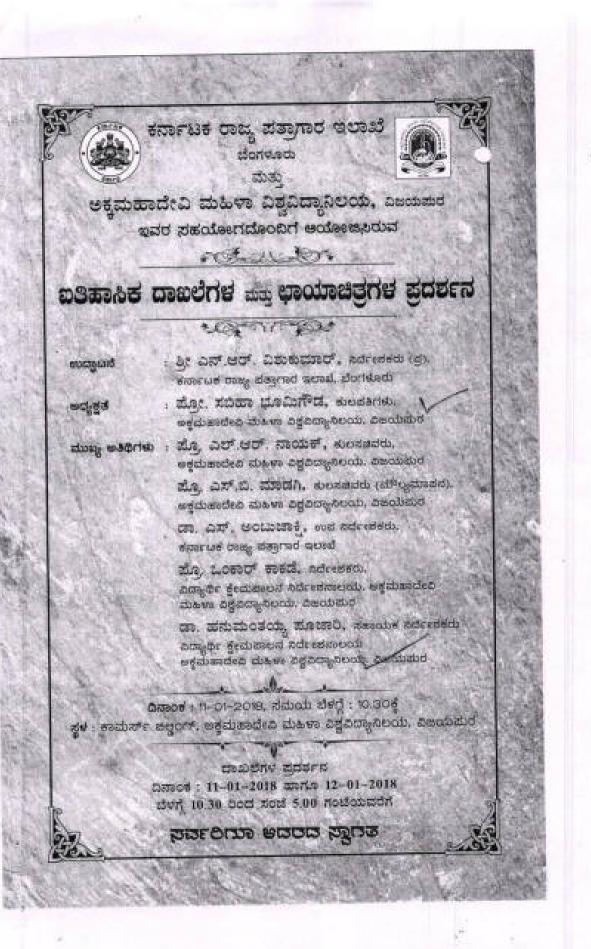

|   |

DIRECTOR Student Wallare Directorate Akkamaliadevi Women's University. VIJAYAPURA 586108



#### **Event Reports**



Brief Description about the event (one paragraph) – Chief Guest, Number of beneficiaries, Speakers, topics etc:

The directorate of Student Welfare organized two days Historical Documents Exhibition in collaboration with Achieves Department, Bangalore from 11-01-2018 to 12-01-2018. Sri. N.R. VishuKumar, Director, Archives Department, Bangalore was the inaugurator of the program. Prof. Sabiha Bhoomi Gowda, Vice-Chancellor, AWU was preside the program.

Student Beneficiaries: 50

News paper cutting if any: No

Signature of the organizer DIRECTOR Student Welfare Directorate Akkamahadevi Viocen's University VIJAYAPURA 586108



Student Welfare Directorate Akkamahadevi Women's University VIJAYAPURA 586108



# DIRECTORATE OF STUDENT WELFARE

#### Student Participated list in Historical Documents Exhibition 11-01-2018 and 12-01-2018

| SL No. | Name of the Student    |   |
|--------|------------------------|---|
| 1      | L Nikita               |   |
| 2      | Laxmi Hanumanth        |   |
| 3      | Laxmi Biradar          |   |
| 4      | Laxmi Valennavar       |   |
| 5      | Laxmi Korishetti       |   |
| 6      | Laxmi Pujari           |   |
| 7      | Madhu Gajakosh         |   |
| 8      | Mahima Rathod          |   |
| 9      | Megha Hadimani         |   |
| 10     | Patil Reshma           |   |
| 11     | Pavitra Madiwalar      |   |
| 12     | Pooja Manappa          |   |
| 13     | Pooja Akashi